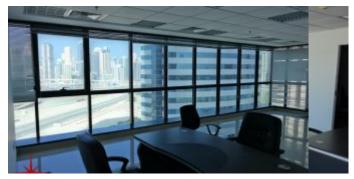

## **Furnished Office With SZR / Community View**

AED 943,500 - ID: SC-JLT-RB-1118-03 - Jumeirah Business Centre Jumeirah Lake Towers - Office

| Bathrooms      | 1                             |
|----------------|-------------------------------|
| Plot Size      | 1110 sq ft                    |
| Living Area    | 1110 sq ft                    |
| Parking        | 1                             |
| Available From | 21-Nov-2018                   |
| Furnished      | Completely Furnished          |
| Price/Area     | 850 sq ft                     |
| Posting Date   | 21/11/2018                    |
| View           | SZR / Sea View /<br>Community |

## **Unit Features:**

- BUA 1,110Sq Ft
- 1 allocated parking space
- Built-in Kitchenette
- Ceramic tiles
- False ceiling
- Light fittings
- Washroom

BUA 1,110Sq Ft on a Mid Floor. This exquisite fully fitted office having community and SZR, and is equipped with private washroom and kitchenette