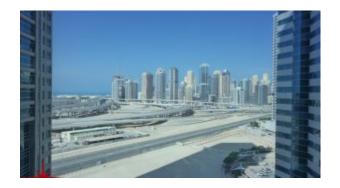

## **Furnished Office With SZR / Community View**

AED 943,500 - ID: SC-JLT-RB-1118-03 - Jumeirah Business Centre Jumeirah Lake Towers - Office

| Bathrooms      | 1                             |
|----------------|-------------------------------|
| Plot Size      | 1110 sq ft                    |
| Living Area    | 1110 sq ft                    |
| Parking        | 1                             |
| Available From | 21-Nov-2018                   |
| Furnished      | Completely Furnished          |
| Price/Area     | 850 sq ft                     |
| Posting Date   | 21/11/2018                    |
| View           | SZR / Sea View /<br>Community |

## **Unit Features:**

- BUA 1,110Sq Ft
- 1 allocated parking space
- Built-in Kitchenette
- Ceramic tiles
- False ceiling
- Light fittings
- Washroom

BUA 1,110Sq Ft on a Mid Floor. This exquisite fully fitted office having community and SZR, and is equipped with private washroom and kitchenette