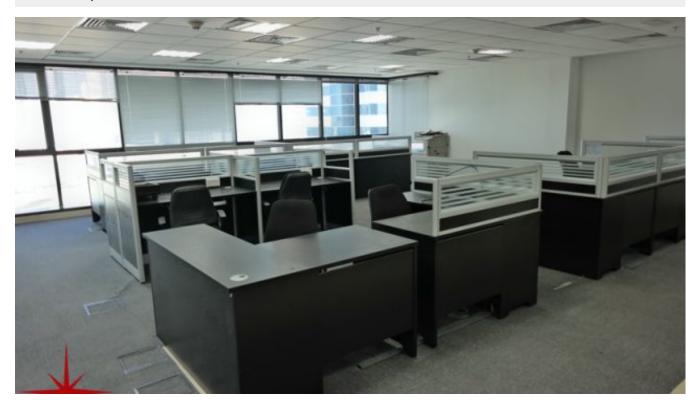

## **Furnished Office With SZR / Community View**

AED 943,500 - ID: SC-JLT-RB-1118-03 - Jumeirah Business Centre Jumeirah Lake Towers - Office

| Bathrooms      | 1                             |
|----------------|-------------------------------|
| Plot Size      | 1110 sq ft                    |
| Living Area    | 1110 sq ft                    |
| Parking        | 1                             |
| Available From | 21-Nov-2018                   |
| Furnished      | Completely Furnished          |
| Price/Area     | 850 sq ft                     |
| Posting Date   | 21/11/2018                    |
| View           | SZR / Sea View /<br>Community |

## **Unit Features:**

- BUA 1,110Sq Ft
- 1 allocated parking space
- Built-in Kitchenette
- Ceramic tiles
- False ceiling
- Light fittings
- Washroom

BUA 1,110Sq Ft on a Mid Floor. This exquisite fully fitted office having community and SZR, and is equipped with private washroom and kitchenette