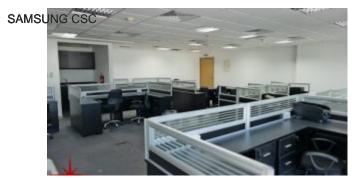

## **Unit Features:**

- BUA 1,110Sq Ft
- 1 allocated parking space
- Built-in Kitchenette
- Ceramic tiles
- False ceiling
- Light fittings
- Washroom

BUA 1,110Sq Ft on a Mid Floor. This exquisite fully fitted office having community and SZR, and is equipped with private washroom and kitchenette

## **Property Gallery**

SAMSUBAGASSICIG CSC

SAMSUBAGAISSIGIG CSC

SAMSUNG CSC

SAMSUBAGASSICIG CSC

SAMSUBAGASSICIG CSC

SAMSUBAGASSIG CSC