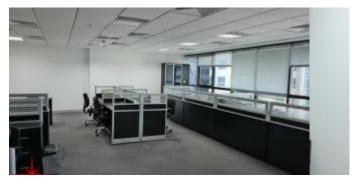

## **Unit Features:**

- BUA 1,110Sq Ft
- 1 allocated parking space
- Built-in Kitchenette
- Ceramic tiles
- False ceiling
- Light fittings
- Washroom

BUA 1,110Sq Ft on a Mid Floor. This exquisite fully fitted office having community and SZR, and is equipped with private washroom and kitchenette

## **Property Gallery**

SAMSUBAGASSICIG CSC

SAMSUBAGAISSIGIG CSC

SAMSUNG CSC

SAMSUBAGASSICIG CSC

SAMSUBAGASSICIG CSC

SAMSUBAGASSIG CSC