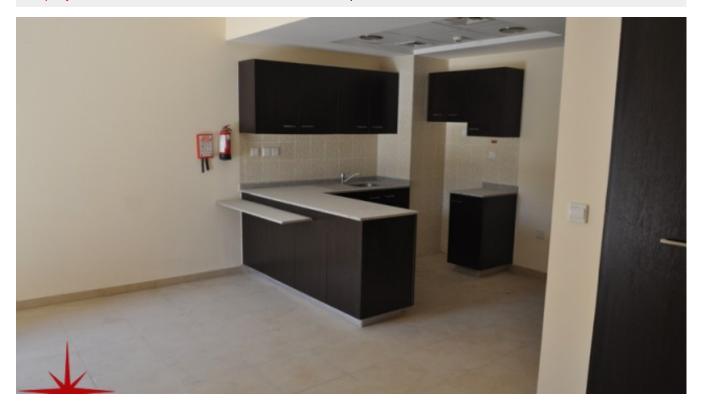

#### Unit features:

- BUA 493.53Sq Ft
- Built-in Wardrobes
- Ceramic Tiles
- Light fittings
- Terrace

### **Property Gallery**