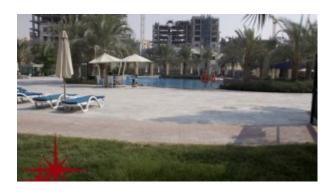

Remraam is the residential community in larger Dubailand being developed in Dubai, UAE. This development includes 198 buildings and makes it one of the largest communities in the UAE. The community includes covered parking, outdoor swimming pools, nurseries, gym, sauna, tennis and basketball courts and a clubhouse. Landscaped parks occupy over 85% of total community area.

#### **Community features:**

- 24/7 Security
- Central A/C

- Children's swimming pool
- Children's play area outside
- Coffee Shop
- Community center
- Firefighting system
- Gymnasium
- Licensed restaurant
- Maintenance
- Swimming pool
- Tennis court
- Visitors parking