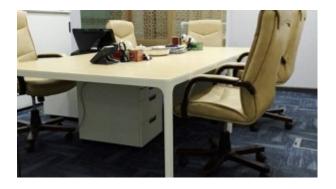

#### **Unit Features:**

- BUA 3,964Sq Ft
- General guest waiting area 290Sq Ft
- Reception lounge for visitors/guests
- Fully equipped Conference/Meeting room
- Pantry services
- High speed Wifi and Internet connectivity
- IP phones with dedicated telephone numbers available
- 24/7 access to your office
- Walking distance to metro station