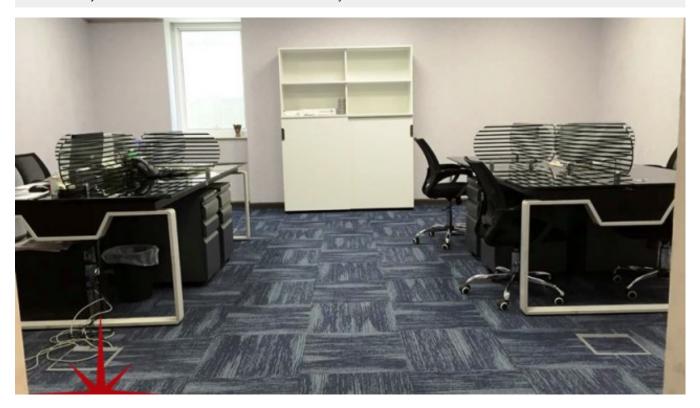

#### **Unit Features:**

- BUA 3,964Sq Ft
- General guest waiting area 290Sq Ft
- Reception lounge for visitors/guests
- Fully equipped Conference/Meeting room
- Pantry services
- High speed Wifi and Internet connectivity
- IP phones with dedicated telephone numbers available
- 24/7 access to your office
- Walking distance to metro station

### **Property Gallery**