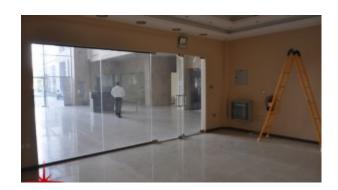

# Price Negotiable, Fully Fitted Retail Close to the Entrance of DIP

Property is rented - ID: I-L-C-DIP-HK-1116-05 - Dubai Investment Park Dubai Investment Park - Shop/Showroom/Restaurant

| Plot Size      | 441 sq ft      |
|----------------|----------------|
| Living Area    | 441 sq ft      |
| Parking        | 1              |
| Built in       | 2016           |
| Available From | 30-Dec-2016    |
| Price/Area     | 80 sq ft       |
| Posting Date   | 30/11/2016     |
| View           | Community View |

# BUA 441Sq Ft, Dubai investment Park, Fully Fitted Retail Close to the entrance of DIP

For detailed virtual tours of properties in Dubai, visit www.capellaproperties.ae capella properties, Redefining Real Estate in Dubai UAE

#### Unit features:

- BUA 441Sq Ft
- Parking 01

### **Property Gallery**