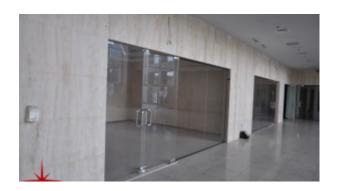

# Price Negotiable, Fully Fitted Retail Close to the Entrance of DIP

Property is rented - ID: I-L-C-DIP-HK-1116-05 - Dubai Investment Park Dubai Investment Park - Shop/Showroom/Restaurant

| Plot Size      | 441 sq ft      |
|----------------|----------------|
| Living Area    | 441 sq ft      |
| Parking        | 1              |
| Built in       | 2016           |
| Available From | 30-Dec-2016    |
| Price/Area     | 80 sq ft       |
| Posting Date   | 30/11/2016     |
| View           | Community View |

# BUA 441Sq Ft, Dubai investment Park, Fully Fitted Retail Close to the entrance of DIP

For detailed virtual tours of properties in Dubai, visit www.capellaproperties.ae capella properties, Redefining Real Estate in Dubai UAE

#### Unit features:

- BUA 441Sq Ft
- Parking 01

### **Property Gallery**