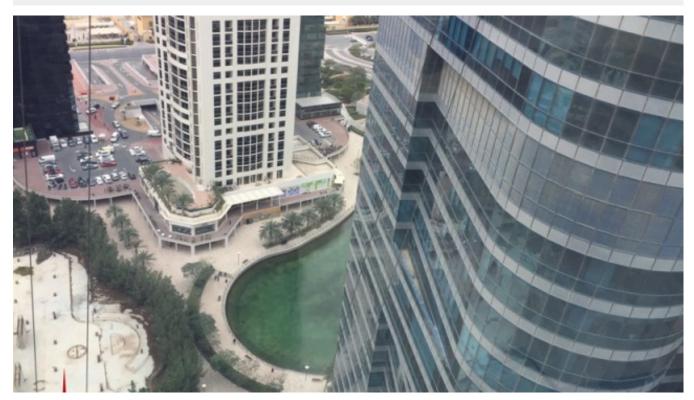

It is located in the fast growing free zone district in Dubai, Jumeirah Lake Towers; as well as it is one of the three unique towers in particular cluster. With a 55 story central hotel tower forming a striking centerpiece, the tower emotes a community atmosphere with manicured gardens, gold and diamond center, a sparkling lake with a feature island, and special events. It is surrounded by lakes, waterways and landscaped gardens. It has been also designed from the ground to maximize the panoramic view of its stunning surroundings.

This Tower is a high-class standard building with all the facilities including pantry, washroom, central A/c system, garbage disposal, gymnasium, intercom, parking, 24-hour maintenance, 24-hour security, concierge facility, internet access, satellite connection.