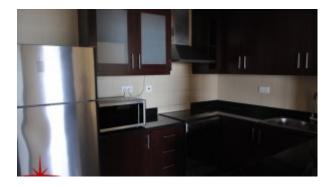

#### Unit features:

- BUA 1,381 Sq Ft
- 1 allocated parking space in the basement
- 1 en-suite bathroom
- 1 balcony
- Built-in wardrobe
- Ceramic tiles
- Dishwasher
- Dryer
- Laundry room
- Microwave
- Oven
- Powder room
- Refrigerator
- Store room
- Washing machine