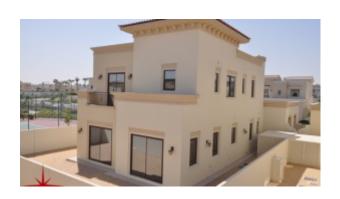

# Palma, Spanish Style Independent 5 BR with Maids room Villa

AED 4,755,804 - ID: I-S-R-ARR-HK-0516-01 - Arabian Ranches Palma - Villa

| Bedrooms       | 5                 |
|----------------|-------------------|
| Bathrooms      | 5                 |
| Plot Size      | 4346 sq ft        |
| Living Area    | 4346 sq ft        |
| Parking        | 2                 |
| Available From | 29-May-2016       |
| Ensuite        | 3                 |
| Half Bath      | 2                 |
| Maid Room      | 1                 |
| Maids Bath     | 1                 |
| Price/Area     | 1094 sq ft        |
| Posting Date   | 29/05/2016        |
| View           | Park/Tennis Court |

## BUA 4,346Sq Ft, Palma, Spanish Style Independent 5 BR with Maids room villa, next to Tennis court

For detailed virtual tours of properties in Dubai, visit www.capellaproperties.ae capella properties, Redefining Real Estate in Dubai UAE