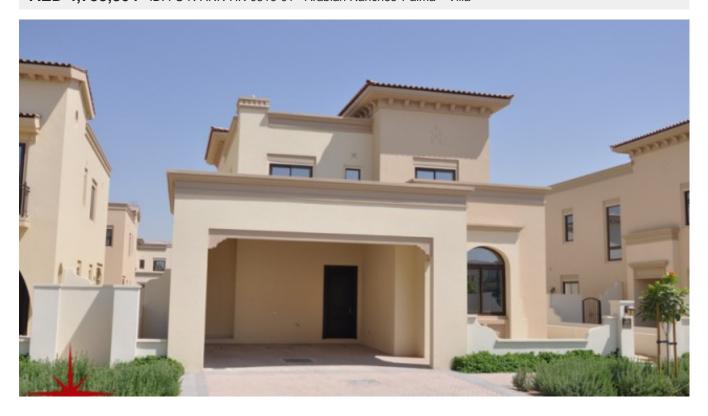

# Palma, Spanish Style Independent 5 BR with Maids room Villa

AED 4,755,804 - ID: I-S-R-ARR-HK-0516-01 - Arabian Ranches Palma - Villa

| Bedrooms       | 5                 |
|----------------|-------------------|
| Bathrooms      | 5                 |
| Plot Size      | 4346 sq ft        |
| Living Area    | 4346 sq ft        |
| Parking        | 2                 |
| Available From | 29-May-2016       |
| Ensuite        | 3                 |
| Half Bath      | 2                 |
| Maid Room      | 1                 |
| Maids Bath     | 1                 |
| Price/Area     | 1094 sq ft        |
| Posting Date   | 29/05/2016        |
| View           | Park/Tennis Court |

## BUA 4,346Sq Ft, Palma, Spanish Style Independent 5 BR with Maids room villa, next to Tennis court

For detailed virtual tours of properties in Dubai, visit www.capellaproperties.ae capella properties, Redefining Real Estate in Dubai UAE

#### **Unit features:**

- BUA 4,346Sq Ft
- Balcony
- Built-in Wardrobes
- 2 Car Parking
- Ceramic Tiles
- Laundry Room
- Light fittings
- Private garden
- Walk-in Closet