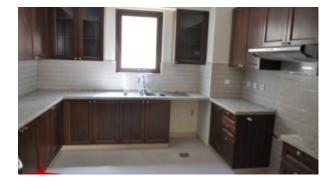

Emirates. Facilities include 24-hours security in a gated community, landscaped parks, and polo fields, community areas with

playgrounds and town centers with convenience stores, laundry, pharmacies, and boutique and retail outlets

#### **Unit features:**

- BUA 4,346Sq Ft
- Balcony
- Built-in Wardrobes
- 2 Car Parking
- Ceramic Tiles
- Laundry Room
- Light fittings
- Private garden
- Walk-in Closet

#### **Community features:**

- 24/7 Security
- Central A/C
- Children's play area inside
- Children's play area outside
- Coffee Shop
- Community center
- Firefighting system
- Fitness club
- Gymnasium
- Licensed restaurant
- Maintenance
- Pets allowed
- Tennis Court
- Visitors parking

Please call us for exclusive viewing 056-2054400/04-3518133 Permit No. 4742

### **Property Gallery**





















## **Property URL**



https://capellaproperties.ae/property/palma-spanish-style-independent-5-br-with-maids-room-villa-i-s-r-arr-hk-0516-01/2009.