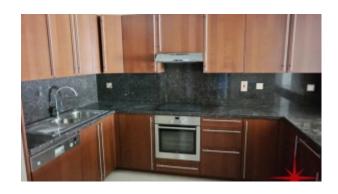

- · Maids room with attached washroom
- Powder room for the guests
- Terrace
- Two en-suite bedrooms
- Walk-in closet
- Washing machine
- Fully fitted kitchen with beautiful cabinetry
- o Dishwasher
- o Electric Oven/Stove