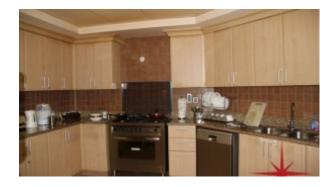

## 2,223Sq Ft – Garden View, with direct access to the beach. Vacant on Transfer

For detailed virtual tours of properties in Dubai, visit www.capellaproperties.ae

This three bedroom apartment have Garden &Partial Sea views and a built-up area of 2,223Sq Ft. The master bedroom is an en-suite with walk-in closet, two bedroomshave a sharing washroom, living room with powder room for the guests, closed fully fitted modern kitchen and a maid's room with washroom.