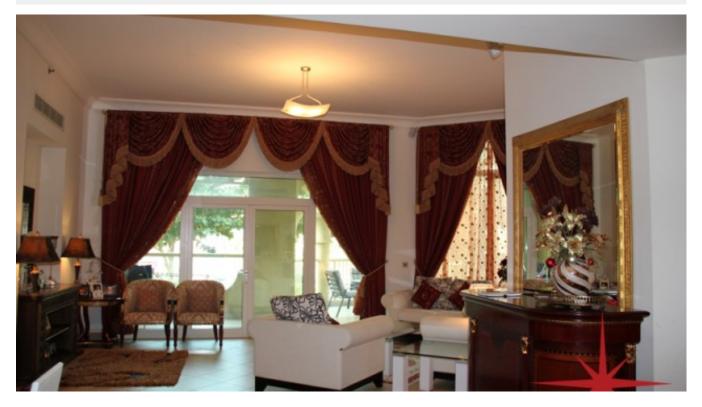

## 2,223Sq Ft – Garden View, with direct access to the beach. Vacant on Transfer

For detailed virtual tours of properties in Dubai, visit www.capellaproperties.ae

This three bedroom apartment have Garden &Partial Sea views and a built-up area of 2,223Sq Ft. The master bedroom is an en-suite with walk-in closet, two bedroomshave a sharing washroom, living room with powder room for the guests, closed fully fitted modern kitchen and a maid's room with washroom.

#### Unit features:

The property further benefits from security entry, Two car parking . and access to beach club.

- 24/7 Security
- 3 Double Bedrooms
- 1 En-suite bedroom with walk in closet
- 2 Bedrooms with sharing bathroom
- 1 Powder room for the guests
- 02 Spacious Parking
- BUA 2,223SqFt
- Built-in closet
- Ceramic tiles
- Concierge service
- Firefighting system
- Light fittings
- · Maids room with attached bath
- Partial Sea View
- Terrace
- Walk-in closet in the master bedroom