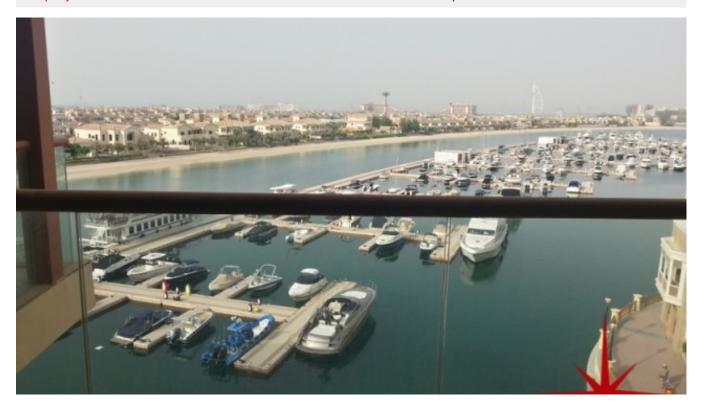

# Palm Jumeirah, Palm Views, Fully Furnished Studio with Stunning Views Available for 6 Months Lease

Property is rented - ID: I-L-R-PMJ-OF-0515-01 - Palm Jumeirah Palm Views - Apartment

| Bedrooms       | 1            |
|----------------|--------------|
| Bathrooms      | 1            |
| Living Area    | 506.98 sq ft |
| Parking        | 1            |
| Available From | 7-May-2015   |
| Furnished      | Yes          |
| Posting Date   | 07/05/2015   |
| View           | Marina       |

# BUA 506.98Sq Ft, Palm Jumeirah, Palm views, Fully Furnished Studio with stunning views available for 6 months lease

These highly affordable marina living is perfect for life in the sun, developed by Nakheel these are low rise buildings structured for a laid-back living with a large sized swimming pool over-looking the Palm Jumeirah Skyline.

Within the Palm Jumeirah you will find grocery shops, salons, spas, restaurants and bars. Together with children's play areas, cafes and even a travel agency Is the world's largest man-made island. It is a residential and tourism destination launched in the early 2000. It includes a beautiful and luxurious community living with ample amount of entertainment and leisure to be enjoyed by those visiting and living, with excellent views of the sea and marina