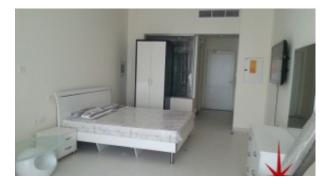

#### Unit features:

- BUA 506.98Sq Ft
- 1 balcony
- 1 en-suite bathroom
- Built-in wardrobe
- Ceramic tiles

- Fridge
- LCD
- Light fittings
- Oven gas
- Stove gas
- Washing machine

### **Property Gallery**