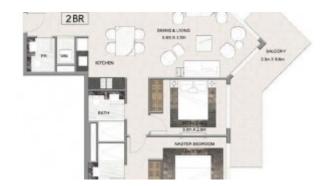

# Interiors by Roberto Cavalli, the only residential tower in business bay next to JW Marquis

AED 1,700,000 - ID: SR-BSB-OF-0418-02 - Business Bay Business Bay - Apartment

| Bedrooms       | 2                            |
|----------------|------------------------------|
| Bathrooms      | 3                            |
| Plot Size      | 1193 sq ft                   |
| Living Area    | 1193 sq ft                   |
| Terrace        | 1 sq ft                      |
| Parking        | 1                            |
| Built in       | Q2 - 2021                    |
| Available From | 3-May-2018                   |
| Ensuite        | 2                            |
| Half Bath      | 1                            |
| Price/Area     | 1424 sq ft                   |
| Posting Date   | 03/05/2018                   |
| View           | Business bay Lake / Downtown |

# BUA 1,193 Sq Ft – Interiors by Roberto Cavalli, the only residential tower in the business bay next to JW Marquis

For detailed virtual tours of properties in Dubai, visit www.capellaproperties.ae capella properties, Redefining Real Estates in Dubai UAE

#### **Unit Features:**

- BUA 1,193 sq feet
- 1 parking
- Built-in wardrobe
- Refrigerator
- Cooking range
- Oven
- Kitchen island
- State of the art exhaust
- Walk-in closet