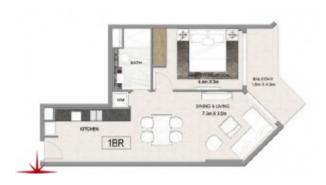

# Only Residential Building on The Business Bay Lake Next to JW Marquis, Interiors by Roberto Cavalli

AED 1,000,000 - ID: SR-BSB-OF-0418-01 - Business Bay Business Bay - Apartment

| Bedrooms       | 1          |
|----------------|------------|
| Bathrooms      | 2          |
| Plot Size      | 789 sq ft  |
| Living Area    | 789 sq ft  |
| Terrace        | 1 sq ft    |
| Parking        | 1          |
| Built in       | Q2 - 2021  |
| Available From | 3-May-2018 |
| Ensuite        | 1          |
| Half Bath      | 1          |
| Price/Area     | 1267 sq ft |

| Posting Date | 03/05/2018                   |
|--------------|------------------------------|
| View         | Business bay Lake / Downtown |

BUA 789 Sq Ft – Only residential building on the business bay lake next to JW Marquis, Interiors by Roberto Cavalli