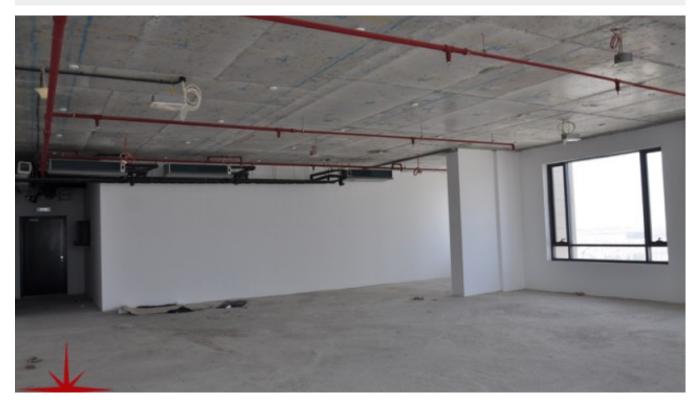

BUA 1,536Sq Ft, Mid floor shell and core offices in a prime business tower

For detailed virtual tours of properties in Dubai, visit www.capellaproperties.ae capella properties, Redefining Real Estate in Dubai UAE

#### Unit features:

- BUA 1,536 Sq Ft
- 2 parking space
- Pantry
- Private washroom