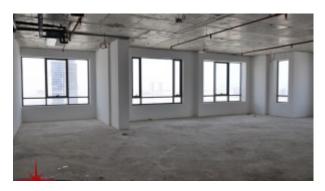

BUA 1,536Sq Ft, Mid floor shell and core offices in a prime business tower

For detailed virtual tours of properties in Dubai, visit www.capellaproperties.ae capella properties, Redefining Real Estate in Dubai UAE

#### Unit features:

- BUA 1,536 Sq Ft
- 2 parking space
- Pantry
- Private washroom