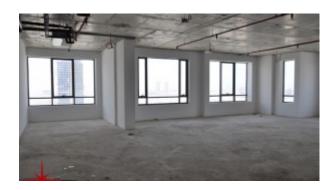

# One Of The Few Office Towers in JVC, Shell and Core Office

Property is rented - ID: I-L-C-JVC-OF-0516-03 - Jumeirah Village Circle Jumeirah Village Circle - Office

| Plot Size      | 1049 sq ft                        |
|----------------|-----------------------------------|
| Living Area    | 1049 sq ft                        |
| Parking        | 1                                 |
| Available From | 4-Jun-2016                        |
| Half Bath      | 1                                 |
| Price/Area     | 55 sq ft                          |
| Posting Date   | 04/06/2016                        |
| View           | Burj Khalifa / Lake / JW Marriott |

BUA 1,049 Sq Ft, One of the few office towers in JVC, shell and core for rent

For detailed virtual tours of properties in Dubai, visit www.capellaproperties.ae capella properties, Redefining Real Estate in Dubai UAE

#### Unit features:

- BUA 1,049 Sq Ft
- 1 parking space
- Pantry
- Private washroom