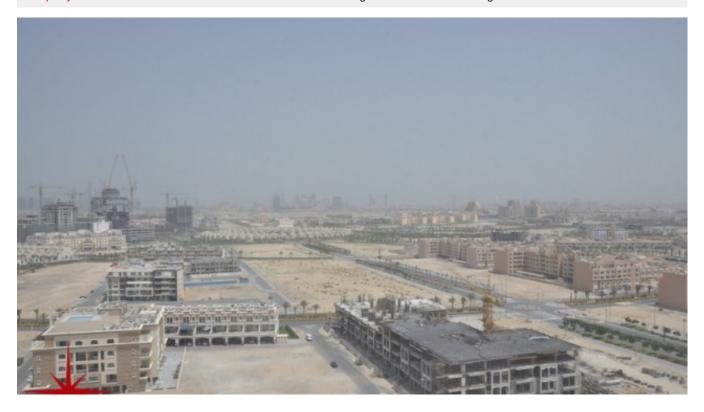

# One Of The Few Office Towers in JVC, Shell and Core Office

Property is rented - ID: I-L-C-JVC-OF-0516-03 - Jumeirah Village Circle Jumeirah Village Circle - Office

| Plot Size      | 1049 sq ft                        |
|----------------|-----------------------------------|
| Living Area    | 1049 sq ft                        |
| Parking        | 1                                 |
| Available From | 4-Jun-2016                        |
| Half Bath      | 1                                 |
| Price/Area     | 55 sq ft                          |
| Posting Date   | 04/06/2016                        |
| View           | Burj Khalifa / Lake / JW Marriott |

Located in Jumeirah Village circle, it is the best option for you. With easy access to Sheikh Zayed Road, Al Makhtoum International Airport, Sports city, Dubai International Airport is also only 20 minutes away.