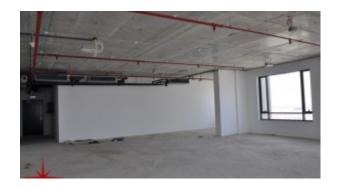

# One Of The Few Office Towers in JVC, Shell and Core Office

Property is rented - ID: I-L-C-JVC-OF-0516-03 - Jumeirah Village Circle Jumeirah Village Circle - Office

| Plot Size      | 1049 sq ft                        |
|----------------|-----------------------------------|
| Living Area    | 1049 sq ft                        |
| Parking        | 1                                 |
| Available From | 4-Jun-2016                        |
| Half Bath      | 1                                 |
| Price/Area     | 55 sq ft                          |
| Posting Date   | 04/06/2016                        |
| View           | Burj Khalifa / Lake / JW Marriott |

BUA 1,049 Sq Ft, One of the few office towers in JVC, shell and core for rent

For detailed virtual tours of properties in Dubai, visit www.capellaproperties.ae capella properties, Redefining Real Estate in Dubai UAE

#### Unit features:

- BUA 1,049 Sq Ft
- 1 parking space
- Pantry
- Private washroom