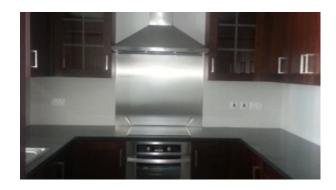

This one en-suite bedroom apartment has all amenities required for an ideal home and has a lounge, study, powder room, balcony and state of the art well equipped kitchen finished with stainless steel and wood. Beautifully made built-in wardrobes complementing its surroundings for living the high life in Dubai!!

#### Property Features:

- BUA 973Sq Ft Apx.
- 1 En-suite bedroom
- Study
- Powder room for the guests
- Balcony
- Built-in Wardrobes
- Lounge
- 1 allocated parking space
- Walking distance from many restaurants and Souk Al Bahar
- Light fittings
- Ceramic tiles
- Fitted washing machine with both hot & cold water lines
- Fully equipped kitchen, finished in wood & steel with:
- o Fridge/Freezer
- o Dishwasher
- o Electric stove/oven