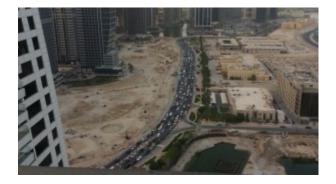

# On High Level in JBC Shell and Core – Full Floor with Lake and Community View

Jumeirah Lake Towers is a large development consisting of seventy nine towers with residential and commercial properties surrounded by four calming artificial lakes, landscaped gardens and meandering waterways, spread over two hundred hectares of land. Conveniently located along main Sheikh Zayed Road, JLT is easily assessable by virtue of two Metro stations – Dubai Marina and JLT

#### Features:

- Full Floor
- 10 allocated car parking spaces
- JLT Community view
- Shell and core, so you can specifically design the office tailored to your needs
- Close to Marina Metro station
- Visitors Parking
- 24 Hours Security
- Lease management
- · Licensed restaurant