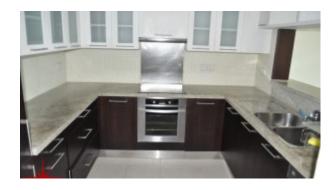

#### **Unit Features:**

- BUA 767 Sq Ft
- Balcony
- Built-in Wardrobes
- Ceramic Tiles
- Laundry Room
- Light fittings

### **Property Gallery**