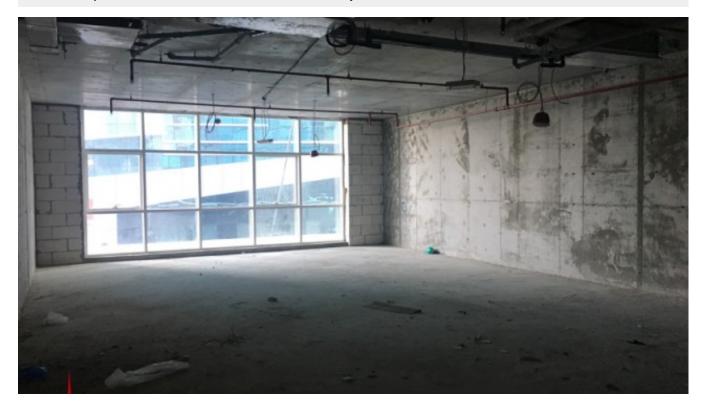

# On 1st Trade Center Strip, Shell and Core Office

AED 121,500 - ID: LC-SZR-CP-XX-0917-03 - Skeikh Zayed Road - Office

| Plot Size      | 1215 sq ft  |
|----------------|-------------|
| Living Area    | 1215 sq ft  |
| Parking        | 1           |
| Built in       | July 2017   |
| Available From | 26-Sep-2017 |
| Price/Area     | 100 sq ft   |
| Posting Date   | 27/09/2017  |
| View           | Community   |

#### **Unit Features:**

- BUA 1,215Sq Ft
- Shell and Core

A brand new building on main Sheikh Zayed Road, an addition to the skyline, with all the amenities such as state of the art gym, on a full floor, infinity pool and a five-star lobby. The details that have been taken into consideration give the offices a sense of comfort and grandeur. Paved with Italian marble, dramatically lit elevators that only work with a unique access card, corridors that are wide and open. Close to the metro station with easy access, this becomes the perfect choice.