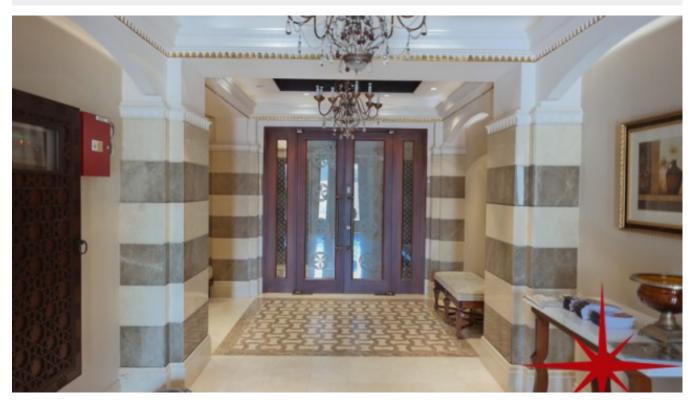

## Old Town, Yansoon, Gorgeous 1 En-Suite Bedroom Apartmentwith Burj Khalifa View

Property is rented - ID: I/L/R/ODT/CP/0714/01 - Old Town Yansoon - Apartment



| Bedrooms       | 1                      |
|----------------|------------------------|
| Bathrooms      | 2                      |
| Living Area    | 752 sq ft              |
| Parking        | 1                      |
| Available From | 7-Jul-14               |
| Ensuite        | 1                      |
| Half Bath      | 1                      |
| Posting Date   | 07/07/2014             |
| View           | Burj Khalifa/Community |

BUA 752Sq Ft, this gorgeous one en-suite bedroom apartment has fully equipped kitchen, a living room and a balcony with full Burj Khalifa View

For detailed virtual tours of properties in Dubai, visit www.capellaproperties.ae

The heart of Dubai, the home of Dubai Mall, Dubai Mall Fountain and Burj Khalifa (tallest building of the world) down-town Dubai i