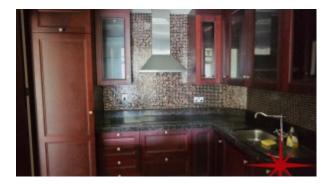

## Unit Features:

- BUA 752Sq Ft
- Built-in-wardrobes
- Ceramic tiles
- Light fittings
- Washing machine
- Fully equipped kitchen with exceptional wooden cabinetry
- o Dishwasher
- o Electric Stove/Oven
- o Fridge

## **Property Gallery**