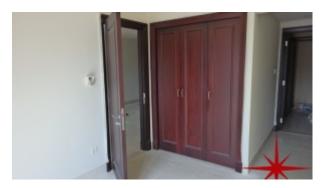

## Unit Features:

- BUA 752Sq Ft
- Built-in-wardrobes
- Ceramic tiles
- Light fittings
- Washing machine
- Fully equipped kitchen with exceptional wooden cabinetry
- o Dishwasher
- o Electric Stove/Oven
- o Fridge

## **Property Gallery**