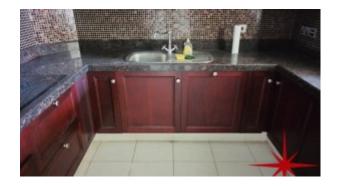

## Unit Features:

- BUA 752Sq Ft
- Built-in-wardrobes
- Ceramic tiles
- Light fittings
- Washing machine
- Fully equipped kitchen with exceptional wooden cabinetry
- o Dishwasher
- o Electric Stove/Oven
- o Fridge

## **Property Gallery**