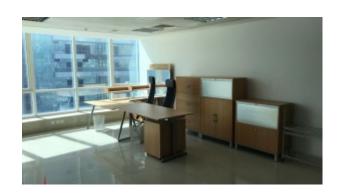

#### Unit Features:

- BUA 800.62 SqFt
- Light fittings
- Store
- Pantry

- Fridge
- Microwave

### **Property Gallery**