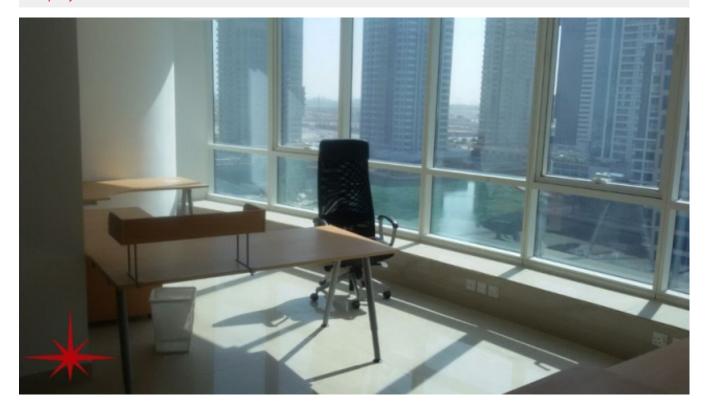

# **Next to Metro, Fully Fitted and Furnished Office with Lake View**

Property is rented - ID: LC-JLT-CP-1117-01 - Fortune Tower Jumeirah Lake Towers - Office

| Bathrooms      | 1          |
|----------------|------------|
| Plot Size      | 800 sq ft  |
| Living Area    | 800 sq ft  |
| Parking        | 1          |
| Available From | 8-Nov-2017 |
| Price/Area     | 81 sq ft   |
| Posting Date   | 08/11/2017 |
| View           | Lake View  |

# BUA 800.62Sq Ft, JLT, Fortune Tower, Next to Metro, Fully Fitted and Furnished Office with Lake View

For detailed virtual tours of properties in Dubai, visit www.capellaproperties.ae capella properties, Redefining Real Estate in Dubai UAE