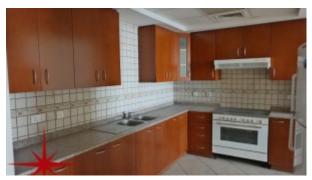

#### **Unit features:**

- BUA 1,960 Sq Ft
- 1 allocated parking space in the basement
- 1 Terrace
- 2 en-suite bathroom
- 1 powder room for guests
- Built-in wardrobes
- Ceramic tiles
- Dishwasher
- Fridge
- Washing machine