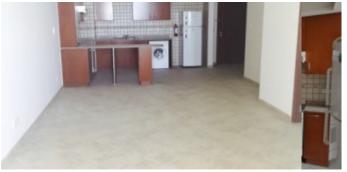

#### **Unit features:**

- BUA 1,993 Sq Ft
- 1 allocated parking space in the basement
- 1 Terrace
- 2 en-suite bathroom
- 1 powder room for guests
- Built-in wardrobes
- Ceramic tiles
- Dishwasher
- Fridge
- Washing machine