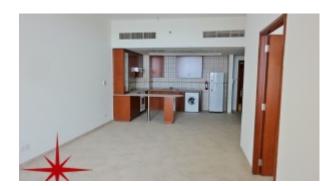

#### **Unit features:**

- BUA 1,376 Sq Ft
- 1 allocated parking space in the basement
- 1 Terrace
- 1 en-suite bathroom
- 1 powder room for guests
- Built-in wardrobes
- Ceramic tiles
- Dishwasher
- Fridge
- Washing machine