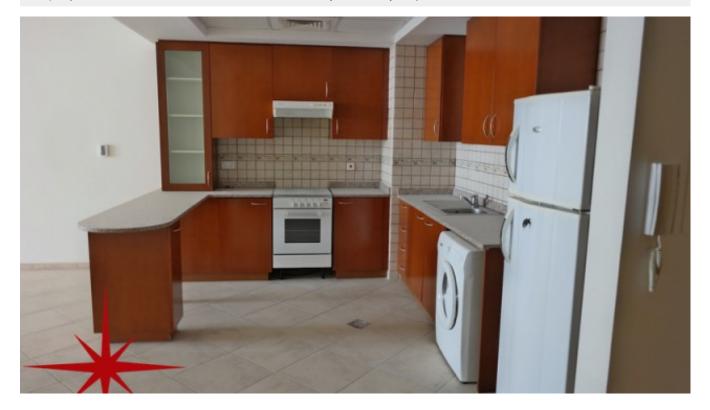

#### **Unit features:**

- BUA 1,200 Sq Ft
- 1 allocated parking space in the basement
- 1 Terrace
- 1 en-suite bathroom
- 1 powder room for guests
- Built-in wardrobes
- Ceramic tiles
- Dishwasher
- Fridge
- Washing machine

## **Property Gallery**

SAMSUNG CSC

SAMSUBAGASSICIG CSC

SAMSUBAGASSICIG CSC

SAMSUBAGASSICIG CSC