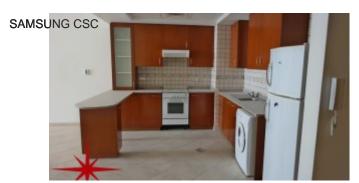

#### **Unit features:**

- BUA 1,412 Sq Ft
- 1 allocated parking space in the basement
- 1 Terrace
- 1 en-suite bathroom
- 1 powder room for guests
- Built-in wardrobes
- Ceramic tiles
- Dishwasher
- Fridge
- Washing machine

### **Property Gallery**

SAMSUBAGASSICIG CSC

SAMSUNG CSC

SAMSUBAGASSICIG CSC

SAMSUBAGASSICIG CSC

SAMSUBAGASSICIG CSC

SAMSUNG CSC