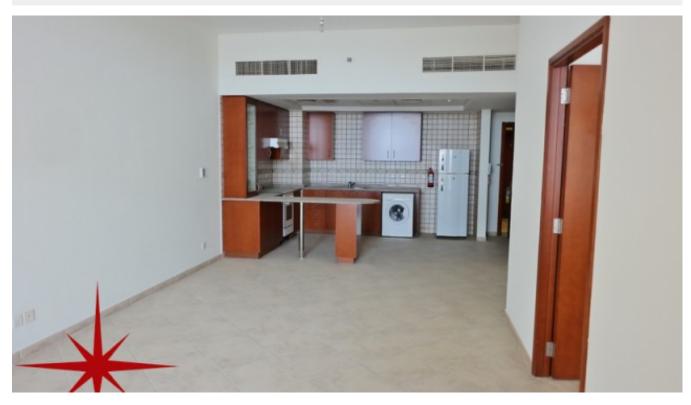

#### Unit features:

- BUA 1,398 Sq Ft
- 1 allocated parking space in the basement
- 1 Terrace
- 1 en-suite bathroom
- 1 powder room for guests
- Built-in wardrobes
- Ceramic tiles
- Dishwasher
- Fridge
- Washing machine

### **Property Gallery**

SAMSUBAGMSSICIG CSC

SAMSUNG CSC

SAMSUBAGASSICSIG CSC

SAMSUBARAMSSICIG CSC

SAMSUBARAMISSIC IG CSC