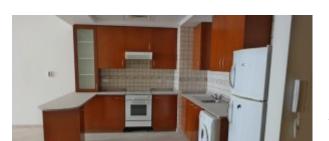

#### Unit features:

- BUA 1,398 Sq Ft
- 1 allocated parking space in the basement
- 1 Terrace
- 1 en-suite bathroom
- 1 powder room for guests
- Built-in wardrobes
- Ceramic tiles
- Dishwasher
- Fridge
- Washing machine

### **Property Gallery**

SAMSUBAGMSSICIG CSC

SAMSUNG CSC

SAMSUBAGASSICSIG CSC

SAMSUBARAMSSICIG CSC

SAMSUBARAMISSIC IG CSC