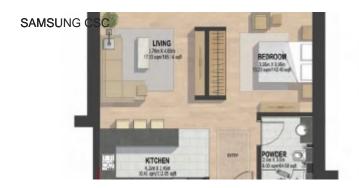

#### **Unit features:**

- BUA 468Sq Ft
- 1 allocated parking space in the basement
- 1 en-suite apartment
- Built-in wardrobe
- Ceramic tiles

### **Property Gallery**

SAMSUBAGASSICIG CSC

SAMSUBAGASSICIG CSC

SAMSUNG CSC