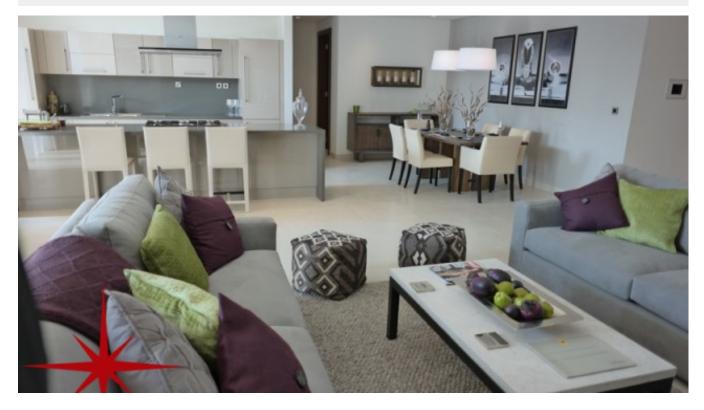

Golf Course/Community/Pool

Nestled within Mohammed Bin Rashid city are these garden apartments, these stylish apartments rise up to 8 stories high and overlook the lush green canopies of their surroundings.

#### Unit features:

- BUA 2,052Sq Ft
- 2 allocated parking space in the basement
- 3 en-suite apartment
- Balcony
- Built-in wardrobe
- Ceramic Tiles
- Maids room
- Terrace