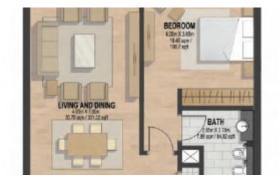

| Bedrooms       | 1                          |
|----------------|----------------------------|
| Bathrooms      | 2                          |
| Plot Size      | 700 sq ft                  |
| Living Area    | 700 sq ft                  |
| Parking        | 1                          |
| Built in       | Off Plan (Q3 2018)         |
| Available From | 15-Nov-2015                |
| Ensuite        | 1                          |
| Price/Area     | 1483 sq ft                 |
| Posting Date   | 15/11/2015                 |
| View           | Golf Course/Community/Pool |
|                |                            |

BUA 700Sq Ft, Mohammad Bin Rashid City, Next to New Metro Line, Close to the City, 1 BR Luxury Apartments

For detailed virtual tours of properties in Dubai, visit www.capellaproperties.ae capella properties, Redefining Real Estates in Dubai UAE