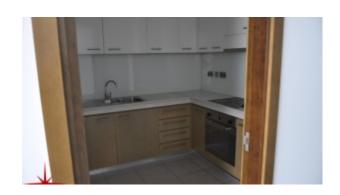

#### Unit features:

• BUA 1,943Sq Ft

- 1 allocated parking space in the basement
- 2 en-suite bathroom
- Balcony
- Built-in wardrobe
- Ceramic tiles
- Powder room
- Store
- Dishwasher
- Fridge
- Washing Machine

### **Property Gallery**