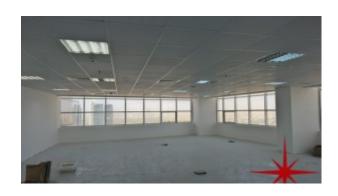

BUA 1,773Sq Ft on a Higher Floor. This exquisite fitted office on higher floor is having Jumeirah Islands view

For detailed virtual tours of properties in Dubai, visit www.capellaproperties.ae

JLT is surrounded by four calming artificial lakes, landscaped gardens and meandering waterways, spread over two hundred hectares of land. Conveniently located along main Sheikh Zayed Road, JLT is easily assessable by virtue of two Metro stations – Dubai Marina and JLT – Jumeirah Lake Towers is a large development consisting of seventy nine towers with both residential and commercial projects JLT is a free-zone as well as a free-hold, an ideal place for living,

#### Unit features:

- BUA 1,773Sq Ft
- 1 allocated parking space
- False ceiling
- Light fittings