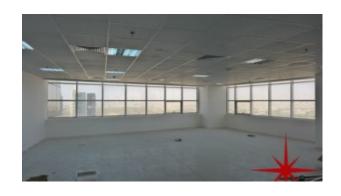

BUA 1,773Sq Ft on a Higher Floor. This exquisite fitted office on higher floor is having Jumeirah Islands view

For detailed virtual tours of properties in Dubai, visit www.capellaproperties.ae

JLT is surrounded by four calming artificial lakes, landscaped gardens and meandering waterways, spread over two hundred hectares of land. Conveniently located along main Sheikh Zayed Road, JLT is easily assessable by virtue of two Metro stations – Dubai Marina and JLT – Jumeirah Lake Towers is a large development consisting of seventy nine towers with both residential and commercial projects JLT is a free-zone as well as a free-hold, an ideal place for living,

#### Unit features:

- BUA 1,773Sq Ft
- 1 allocated parking space
- False ceiling
- Light fittings