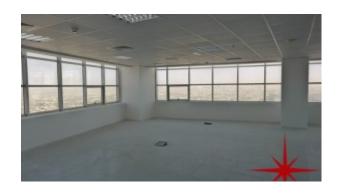

BUA 1,773Sq Ft on a Higher Floor. This exquisite fitted office on higher floor is having Jumeirah Islands view

For detailed virtual tours of properties in Dubai, visit www.capellaproperties.ae

JLT is surrounded by four calming artificial lakes, landscaped gardens and meandering waterways, spread over two hundred hectares of land. Conveniently located along main Sheikh Zayed Road, JLT is easily assessable by virtue of two Metro stations – Dubai Marina and JLT – Jumeirah Lake Towers is a large development consisting of seventy nine towers with both residential and commercial projects JLT is a free-zone as well as a free-hold, an ideal place for living,

#### Unit features:

- BUA 1,773Sq Ft
- 1 allocated parking space
- False ceiling
- Light fittings