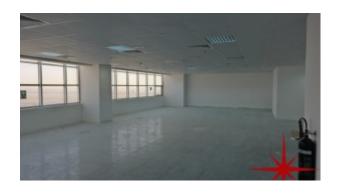

#### Unit features:

- BUA 1,762Sq Ft
- 1 allocated parking space
- False ceiling
- Light fittings