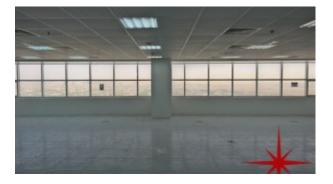

BUA 1,762Sq Ft on a Higher Floor. This exquisite fitted office on higher floor is having community and Jumeirah Islands view

For detailed virtual tours of properties in Dubai, visit www.capellaproperties.ae

#### Unit features:

- BUA 1,762Sq Ft
- 1 allocated parking space
- False ceiling
- Light fittings