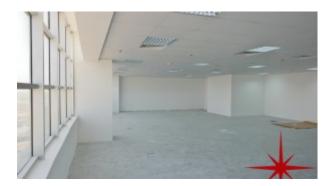

BUA 1,762Sq Ft on a Higher Floor. This exquisite fitted office on higher floor is having community and Jumeirah Islands view

For detailed virtual tours of properties in Dubai, visit www.capellaproperties.ae

#### Unit features:

- BUA 1,762Sq Ft
- 1 allocated parking space
- False ceiling
- Light fittings