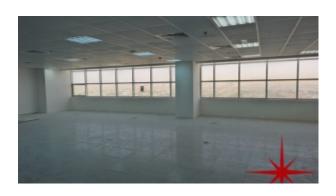

BUA 1,762Sq Ft on a Higher Floor. This exquisite fitted office on higher floor is having community and Jumeirah Islands view

For detailed virtual tours of properties in Dubai, visit www.capellaproperties.ae

#### Unit features:

- BUA 1,762Sq Ft
- 1 allocated parking space
- False ceiling
- Light fittings