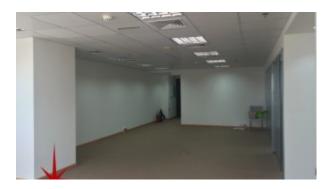

## Mazaya Business Avenue, JLT, Fully Fitted Office with Partitions on Mid Floor

Property is rented - ID: I-L-C-JLT-CP-0815-01 - Jumeirah Lake Towers Mazaya Business Avenue - Office

| Plot Size      | 1260 sq ft                 |
|----------------|----------------------------|
| Living Area    | 1260 sq ft                 |
| Parking        | 1                          |
| Available From | 18-Aug-2015                |
| Price/Area     | 95 sq ft                   |
| Posting Date   | 18/08/2015                 |
| View           | Jumeirah Island, Lake, JLT |

BUA 1,260Sq Feet Mazaya Business Avenue, JLT, Fully Fitted Office with Partitions on Mid Floor

For detailed virtual tours of properties in Dubai, visit www.capellaproperties.ae

JLT is surrounded by four calming artificial lakes, landscaped gardens and meandering waterways, spread over two hundred hectares of land. Conveniently located along main Sheikh Zayed Road, JLT is easily assessable by virtue of two Metro stations – Dubai Marina and JLT – Jumeirah Lake Towers is a large development consisting of seventy nine towers with both residential and commercial projects

- 1 parking space
- BUA 1,260Sq Ft Sq Ft
- Fully Fitted with Glass Partitions
- Common pantry
- Common washroom
- Tiled floor

Community features:

- 24/7 Security
- Central A/C
- Coffee shop
- Firefighting system
- Maintenance
- Prayers services
- Visitors parking