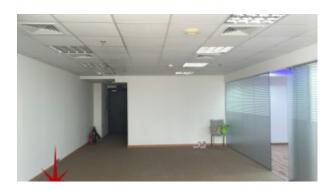

## Mazaya Business Avenue, JLT, Fully Fitted Office with Partitions on Mid Floor

Property is rented - ID: I-L-C-JLT-CP-0815-01 - Jumeirah Lake Towers Mazaya Business Avenue - Office

| Plot Size      | 1260 sq ft                 |
|----------------|----------------------------|
| Living Area    | 1260 sq ft                 |
| Parking        | 1                          |
| Available From | 18-Aug-2015                |
| Price/Area     | 95 sq ft                   |
| Posting Date   | 18/08/2015                 |
| View           | Jumeirah Island, Lake, JLT |

BUA 1,260Sq Feet Mazaya Business Avenue, JLT, Fully Fitted Office with Partitions on Mid Floor

For detailed virtual tours of properties in Dubai, visit www.capellaproperties.ae

JLT is surrounded by four calming artificial lakes, landscaped gardens and meandering waterways, spread over two hundred hectares of land. Conveniently located along main Sheikh Zayed Road, JLT is easily assessable by virtue of two Metro stations – Dubai Marina and JLT – Jumeirah Lake Towers is a large development consisting of seventy nine towers with both residential and commercial projects

- 1 parking space
- BUA 1,260Sq Ft Sq Ft
- Fully Fitted with Glass Partitions
- Common pantry
- Common washroom
- Tiled floor

Community features:

- 24/7 Security
- Central A/C
- Coffee shop
- Firefighting system
- Maintenance
- Prayers services
- Visitors parking