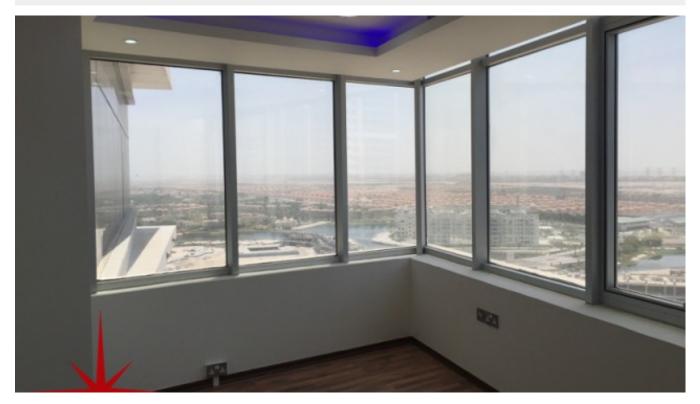

## Mazaya Business Avenue, JLT, Fully Fitted Office with Partitions on Mid Floor

Property is rented - ID: I-L-C-JLT-CP-0815-01 - Jumeirah Lake Towers Mazaya Business Avenue - Office

| Plot Size      | 1260 sq ft                 |
|----------------|----------------------------|
| Living Area    | 1260 sq ft                 |
| Parking        | 1                          |
| Available From | 18-Aug-2015                |
| Price/Area     | 95 sq ft                   |
| Posting Date   | 18/08/2015                 |
| View           | Jumeirah Island, Lake, JLT |

BUA 1,260Sq Feet Mazaya Business Avenue, JLT, Fully Fitted Office with Partitions on Mid Floor

For detailed virtual tours of properties in Dubai, visit www.capellaproperties.ae

JLT is surrounded by four calming artificial lakes, landscaped gardens and meandering waterways, spread over two hundred hectares of land. Conveniently located along main Sheikh Zayed Road, JLT is easily assessable by virtue of two Metro stations – Dubai Marina and JLT – Jumeirah Lake Towers is a large development consisting of seventy nine towers with both residential and commercial projects

- 1 parking space
- BUA 1,260Sq Ft Sq Ft
- Fully Fitted with Glass Partitions
- Common pantry
- Common washroom
- Tiled floor

Community features:

- 24/7 Security
- Central A/C
- Coffee shop
- Firefighting system
- Maintenance
- Prayers services
- Visitors parking