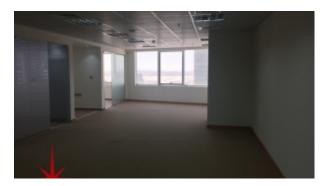

## Mazaya Business Avenue, JLT, Fully Fitted Office with Partitions on Mid Floor

Property is rented - ID: I-L-C-JLT-CP-0815-01 - Jumeirah Lake Towers Mazaya Business Avenue - Office

| Plot Size      | 1260 sq ft                 |
|----------------|----------------------------|
| Living Area    | 1260 sq ft                 |
| Parking        | 1                          |
| Available From | 18-Aug-2015                |
| Price/Area     | 95 sq ft                   |
| Posting Date   | 18/08/2015                 |
| View           | Jumeirah Island, Lake, JLT |

BUA 1,260Sq Feet Mazaya Business Avenue, JLT, Fully Fitted Office with Partitions on Mid Floor

For detailed virtual tours of properties in Dubai, visit www.capellaproperties.ae

JLT is surrounded by four calming artificial lakes, landscaped gardens and meandering waterways, spread over two hundred hectares of land. Conveniently located along main Sheikh Zayed Road, JLT is easily assessable by virtue of two Metro stations – Dubai Marina and JLT – Jumeirah Lake Towers is a large development consisting of seventy nine towers with both residential and commercial projects

- 1 parking space
- BUA 1,260Sq Ft Sq Ft
- Fully Fitted with Glass Partitions
- Common pantry
- Common washroom
- Tiled floor

Community features:

- 24/7 Security
- Central A/C
- Coffee shop
- Firefighting system
- Maintenance
- Prayers services
- Visitors parking