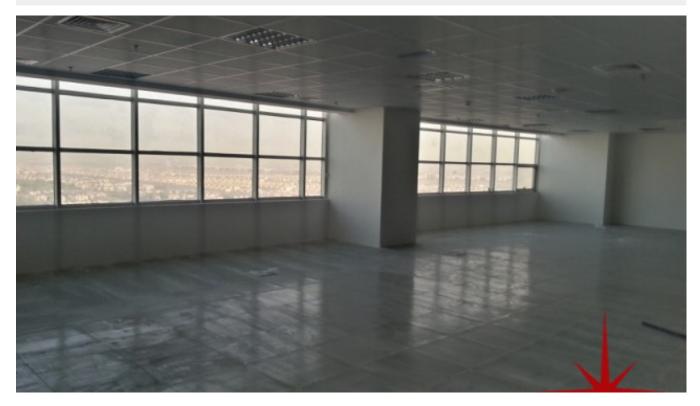

Unit features:

1 parking space

- BUA 1,787Sq Ft
- Ceiling fitted
- Common pantry
- Common washroom
- Tiled floor

Community features:

- 24/7 Security
- Central A/C
- Coffee shop
- Firefighting system
- Maintenance
- Prayers services
- Visitors parking