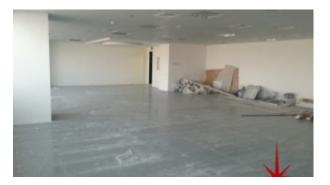

Unit features:

1 parking space

- BUA 1,787Sq Ft
- Ceiling fitted
- Common pantry
- Common washroom
- Tiled floor

Community features:

- 24/7 Security
- Central A/C
- Coffee shop
- Firefighting system
- Maintenance
- Prayers services
- Visitors parking