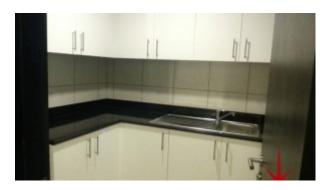

Unit features:

1 parking space

- BUA 1,787Sq Ft
- Ceiling fitted
- Common pantry
- Common washroom
- Tiled floor

Community features:

- 24/7 Security
- Central A/C
- Coffee shop
- Firefighting system
- Maintenance
- Prayers services
- Visitors parking