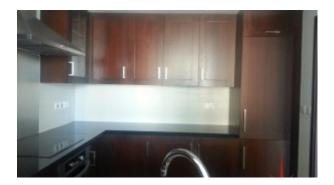

This one en-suite bedroom apartment on a higher floor has all the amenities that are required for an ideal home and has a lounge, powder room, balcony and state of the art well equipped kitchen finished with stainless steel and wood. Beautifully made built-in wardrobes complementing its surroundings for living the high life in Dubai!!

The homes sport double-glazed windows for privacy and comfort, tiled floor finishes, stone counter tops and designer cabinetry. High ceilings exude an atmosphere of cool spaciousness. The rooms are equipped with hi-speed internet connectivity and advanced telecom and entertainment networks.

Property Features:

- BUA 764Sq Ft Apx.
- 1 En-suite bedroom
- Powder room for the guests
- Balcony
- Built-in Wardrobes
- Lounge
- 1 allocated parking space
- Walking distance from many restaurants and Souk Al Bahar
- Light fittings
- Ceramic tiles
- Fitted washing machine with both hot & cold water lines
- Fully equipped kitchen, finished in wood & steel with:
- o Fridge/Freezer
- o Dishwasher
- o Electric stove/oven