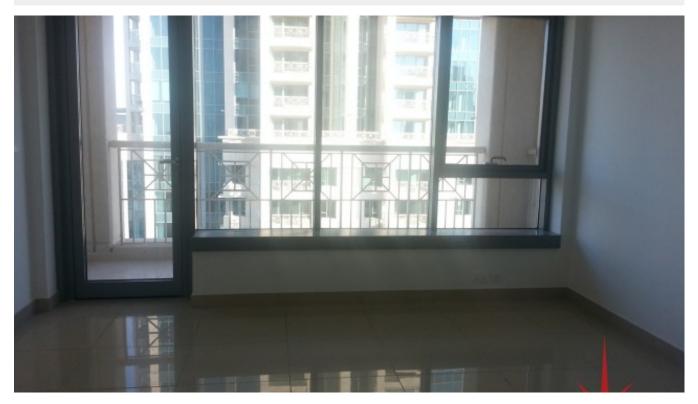

This one en-suite bedroom apartment on a higher floor has all the amenities that are required for an ideal home and has a lounge, powder room, balcony and state of the art well equipped kitchen finished with stainless steel and wood. Beautifully made built-in wardrobes complementing its surroundings for living the high life in Dubai!!

The homes sport double-glazed windows for privacy and comfort, tiled floor finishes, stone counter tops and designer cabinetry. High ceilings exude an atmosphere of cool spaciousness. The rooms are equipped with hi-speed internet connectivity and advanced telecom and entertainment networks.

Property Features:

- BUA 764Sq Ft Apx.
- 1 En-suite bedroom
- Powder room for the guests
- Balcony
- Built-in Wardrobes
- Lounge
- 1 allocated parking space
- Walking distance from many restaurants and Souk Al Bahar
- Light fittings
- Ceramic tiles
- Fitted washing machine with both hot & cold water lines
- Fully equipped kitchen, finished in wood & steel with:
- o Fridge/Freezer
- o Dishwasher
- o Electric stove/oven