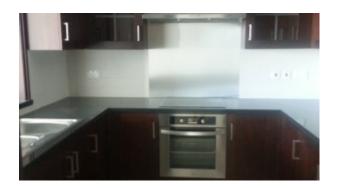

This one en-suite bedroom apartment on a higher floor has all the amenities that are required for an ideal home and has a lounge, powder room, balcony and state of the art well equipped kitchen finished with stainless steel and wood. Beautifully made built-in wardrobes complementing its surroundings for living the high life in Dubai!!

Property Features:

- BUA 764Sq Ft Apx.
- 1 En-suite bedroom
- Powder room for the guests
- Balcony
- Built-in Wardrobes
- Lounge
- 1 allocated parking space
- Walking distance from many restaurants and Souk Al Bahar
- Light fittings
- Ceramic tiles
- Fitted washing machine with both hot & cold water lines
- Fully equipped kitchen, finished in wood & steel with:
- o Fridge/Freezer
- o Dishwasher
- o Electric stove/oven