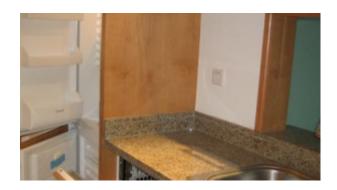

#### Unit features:

- 1 dedicated parking
- Built-in wardrobes
- Ceramic tiles
- Light fittings
- Spacious balcony
- Fitted kitchen with
- o Electric Stove/oven
- o Dishwasher
- o Fridge/freezer