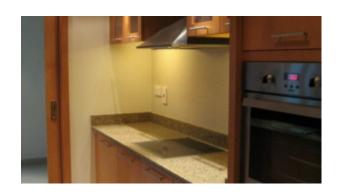

#### Unit features:

- 1 dedicated parking
- Built-in wardrobes
- Ceramic tiles
- Light fittings
- Spacious balcony
- Fitted kitchen with
- o Electric Stove/oven
- o Dishwasher
- o Fridge/freezer