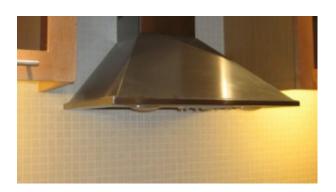

#### Unit features:

- 1 dedicated parking
- Built-in wardrobes
- Ceramic tiles
- Light fittings
- Spacious balcony
- Fitted kitchen with
- o Electric Stove/oven
- o Dishwasher
- o Fridge/freezer