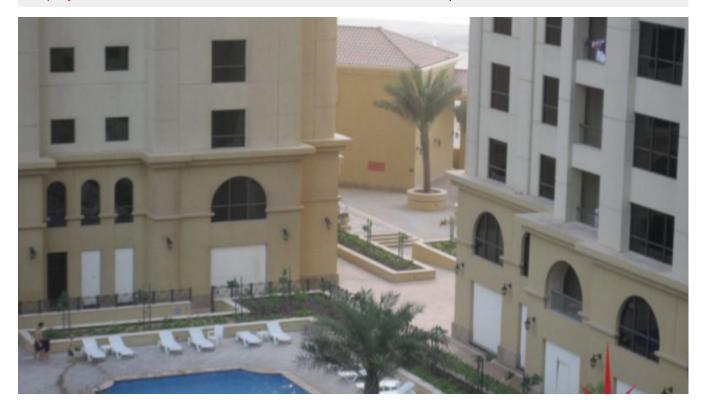

## Marina, Attessa Tower, 1 En-suite BR Apt with Great View

Property is sold - ID: I/S/R/DMR/NN/1113/08 - Attessa Tower Dubai Marina - Apartment

| Bedrooms       | 1                    |
|----------------|----------------------|
| Bathrooms      | 2                    |
| Living Area    | 1141 sq ft           |
| Parking        | 1                    |
| Available From | 29-Mar-14            |
| Ensuite        | 1                    |
| Half Bath      | 1                    |
| Price/Area     | 1884 sq ft           |
| Posting Date   | 29/03/2014           |
| Store          | 1                    |
| View           | Partial Sea / Marina |

BUA 1,141Sq Ft, this beautiful property has one en-suite bedroom with a powder room for the guests with partial Marina & Sea View

The Attessa Tower is in the Marina Promenade located opposite Dubai Marina Yacht club offering a central location within the Dubai marina area. The six towers within the development range from 23 floors to 39 floors offer a high quality development with good facilities.

#### Community features:

- 24/7 security
- Central A/C
- Firefighting system
- Swimming pool

Please call us for exclusive viewing 056-2054400/04-3518133
Permit No. 4742