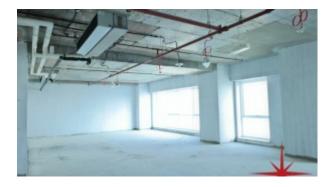

Unit features:

- 1,400Sq Ft
- Shell & core unit
- Unique Freehold Property on main Sheikh Zayed Road

Community Features:

- 24/7 security
- 7 dedicated high-speed elevators
- Beautiful atrium lobby

- Central A/C
- Coffee shop
- Common washroom
- Dedicated car parking
- Firefighting system
- Landscaped internal courtyard
- Lease management
- Licensed restaurants
- Maintenance
- Property management
- Spectacular atrium entrance and lounge area joining the residential and office towers
- Visitors parking