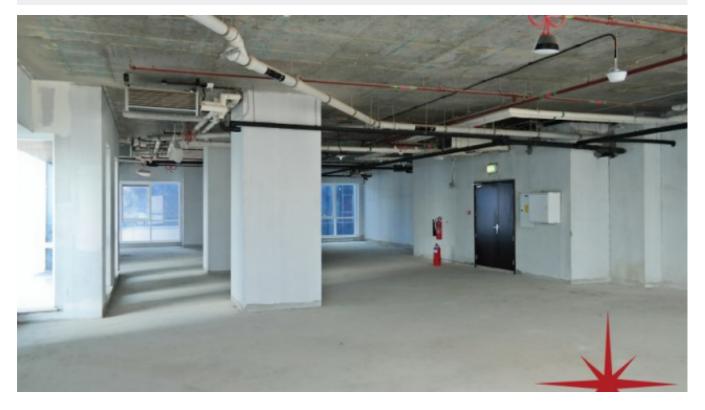

## Shell And Core Office, Multiple Options Near WTC Metro

AED 98,000 - ID: I-L-C-SZR-CP-0414-03 - Skeikh Zayed Road - Office

| Plot Size      | 1400 sq ft               |
|----------------|--------------------------|
| Living Area    | 1400 sq ft               |
| Parking        | 1                        |
| Available From | 6-April-2017             |
| Price/Area     | 70+Service Charges sq ft |
| Posting Date   | 24/01/2014               |
| View           | Main Sheikh Zayed Rd     |

Unit features:

- 1,400Sq Ft
- Shell & core unit
- Unique Freehold Property on main Sheikh Zayed Road

Community Features:

- 24/7 security
- 7 dedicated high-speed elevators
- Beautiful atrium lobby

- Central A/C
- Coffee shop
- Common washroom
- Dedicated car parking
- Firefighting system
- Landscaped internal courtyard
- Lease management
- Licensed restaurants
- Maintenance
- Property management
- Spectacular atrium entrance and lounge area joining the residential and office towers
- Visitors parking