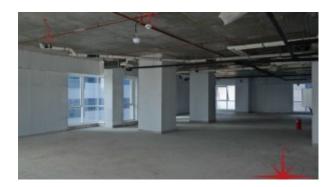

Unit features:

- 1,400Sq Ft
- Shell & core unit
- Unique Freehold Property on main Sheikh Zayed Road

Community Features:

- 24/7 security
- 7 dedicated high-speed elevators
- Beautiful atrium lobby

- Central A/C
- Coffee shop
- Common washroom
- Dedicated car parking
- Firefighting system
- Landscaped internal courtyard
- Lease management
- Licensed restaurants
- Maintenance
- Property management
- Spectacular atrium entrance and lounge area joining the residential and office towers
- Visitors parking