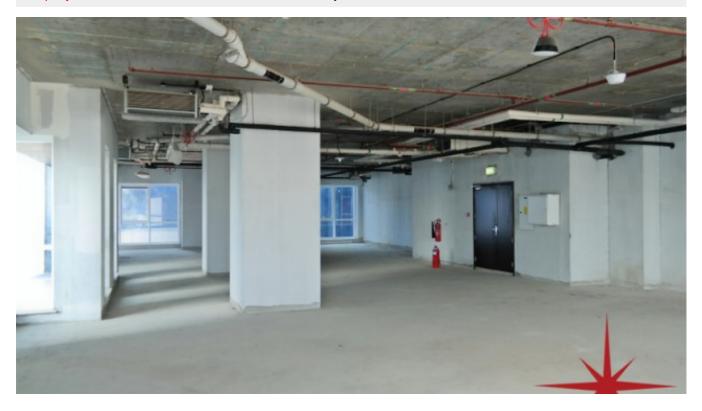

## Main Sheikh Zayed Road, Freehold, Shell and Core Office

Property is rented - ID: I/L/C/SZR/CP/1014/03 - Skeikh Zayed Road - Office

| Living Area    | 1369 sq ft                 |
|----------------|----------------------------|
| Parking        | 2                          |
| Available From | 13-Oct-14                  |
| Price/Area     | 75 + Service Charges sq ft |
| Posting Date   | 12/10/2014                 |
| View           | Main Sheikh Zayed Rd/Sea   |

BUA 1,369Sq Ft, The ultimate office address in Dubai "Main Sheikh Zayed Road", located between Fairmont and Shangri la Hotels on Main Sheikh Zayed Road

For detailed virtual tours of properties in Dubai, visit www.capellaproperties.ae

### Unit Features:

- Shell & core unit with endless views
- Unique freehold Property on Main Sheikh Zayed Road