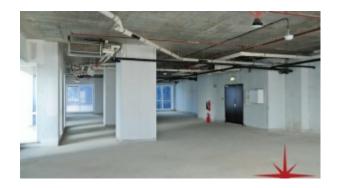

ir privacy. The separate dedicated car parking building with sky bridges connecting to commercial tower is separately located for the convenience of both commercial and residential tower residents and guests.

Unit features:

- 1,053Sq Ft
- Shell & core unit
- Unique freehold Property on main Sheikh Zayed Road

Community features:

- 24/7 security
- 7 dedicated high speed elevators
- Beautiful atrium lobby
- Central A/C
- Coffee shop
- Common washroom
- 1 allocated car parking
- Firefighting system
- Lease management
- Licensed restaurants
- Maintenance
- Property management
- Spectacular atrium entrance and lounge area joining the residential and office towers
- Visitors parking

Please call us for exclusive viewing 056-2054400/04-3518133 Permit No. 4742

## **Property Gallery**



















## **Property URL**