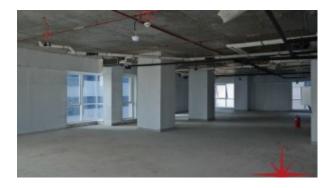

heir privacy. The separate dedicated car parking building with sky bridges connecting to commercial tower is separately located for the convenience of both commercial and residential tower residents and guests.

Unit features:

- 1,053Sq Ft
- Shell & core unit
- Unique freehold Property on main Sheikh Zayed Road

Community features:

- 24/7 security
- 7 dedicated high speed elevators
- Beautiful atrium lobby
- Central A/C
- Coffee shop
- Common washroom
- 1 allocated car parking
- Firefighting system
- Lease management
- Licensed restaurants
- Maintenance
- Property management
- Spectacular atrium entrance and lounge area joining the residential and office towers
- Visitors parking

Please call us for exclusive viewing 056-2054400/04-3518133 Permit No. 4742

## **Property Gallery**



















## **Property URL**