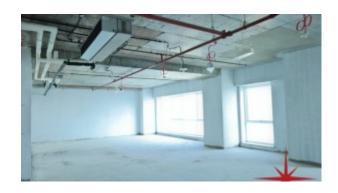

# Main Sheikh Zayed Road, Freehold, Shell and Core Office, 2 Years Fixed Rent

AED 202,650 - ID: I-L-C-SZR-CP-0114-05 - Skeikh Zayed Road - Office

| Plot Size      | 2895 sq ft               |
|----------------|--------------------------|
| Living Area    | 2895 sq ft               |
| Parking        | 3                        |
| Available From | 18-Aug-215               |
| Price/Area     | 70+Service Charges sq ft |
| Posting Date   | 24/01/2014               |
| View           | Main Sheikh Zayed Rd/Sea |

BUA 2,895Sq Ft, The ultimate office address in Dubai "Main Sheikh Zayed Road", located between Fairmont and Shangri la Hotels on Main Sheikh Zayed Road

Few units have Sheikh Zayed Road Views and are available for both sales and leasing

#### Units features:

- Shell & core unit with endless views
- Unique freehold Property on main Sheikh Zayed Road