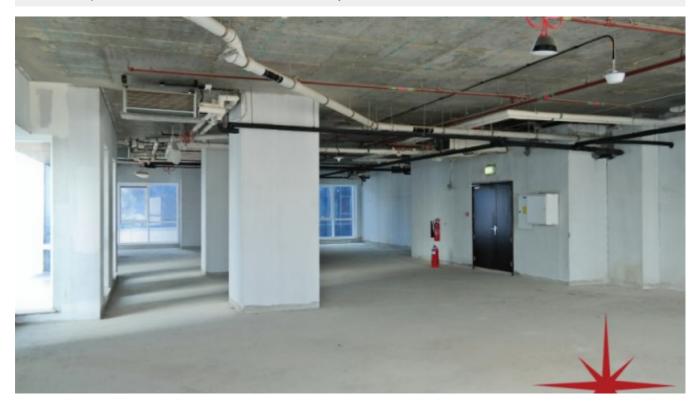

# Main Sheikh Zayed Road, Freehold, Shell and Core Office, 2 Years Fixed Rent

AED 202,650 - ID: I-L-C-SZR-CP-0114-05 - Skeikh Zayed Road - Office

| Plot Size      | 2895 sq ft               |
|----------------|--------------------------|
| Living Area    | 2895 sq ft               |
| Parking        | 3                        |
| Available From | 18-Aug-215               |
| Price/Area     | 70+Service Charges sq ft |
| Posting Date   | 24/01/2014               |
| View           | Main Sheikh Zayed Rd/Sea |

BUA 2,895Sq Ft, The ultimate office address in Dubai "Main Sheikh Zayed Road", located between Fairmont and Shangri la Hotels on Main Sheikh Zayed Road

Few units have Sheikh Zayed Road Views and are available for both sales and leasing

#### Units features:

- Shell & core unit with endless views
- Unique freehold Property on main Sheikh Zayed Road