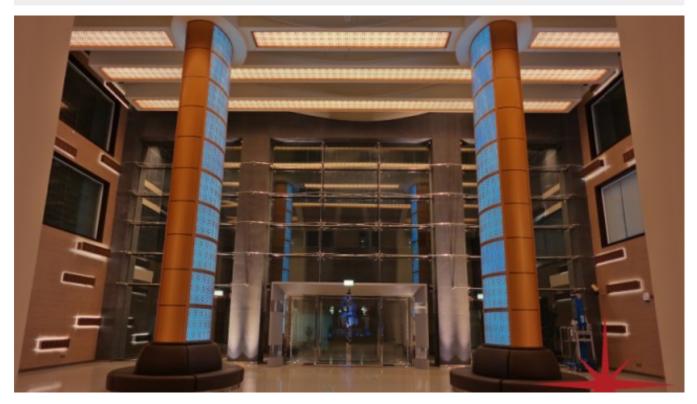

Unit features:

- 1,400Sq Ft
- Shell & core unit
- Unique freehold Property on main Sheikh Zayed Road

Community features:

- 24/7 security
- 7 dedicated high speed elevators
- Beautiful atrium lobby

- Central A/C
- Coffee shop
- Common washroom
- 1 allocated car parking
- Firefighting system
- Lease management
- Licensed restaurants
- Maintenance
- Property management
- Spectacular atrium entrance and lounge area joining the residential and office towers
- Visitors parking

## **Property Gallery**