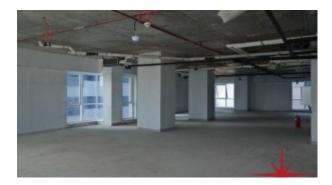

Unit features:

- 1,400Sq Ft
- Shell & core unit
- Unique freehold Property on main Sheikh Zayed Road

Community features:

- 24/7 security
- 7 dedicated high speed elevators
- Beautiful atrium lobby

- Central A/C
- Coffee shop
- Common washroom
- 1 allocated car parking
- Firefighting system
- Lease management
- Licensed restaurants
- Maintenance
- Property management
- Spectacular atrium entrance and lounge area joining the residential and office towers
- Visitors parking