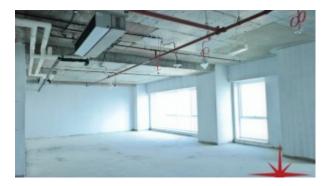

Unit features:

- 1,400Sq Ft
- Shell & core unit
- Unique freehold Property on main Sheikh Zayed Road

Community features:

- 24/7 security
- 7 dedicated high speed elevators
- Beautiful atrium lobby

- Central A/C
- Coffee shop
- Common washroom
- 1 allocated car parking
- Firefighting system
- Lease management
- Licensed restaurants
- Maintenance
- Property management
- Spectacular atrium entrance and lounge area joining the residential and office towers
- Visitors parking