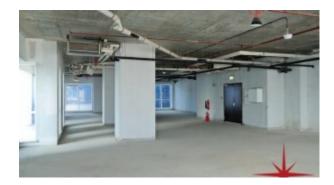

Unit features:

- 1,400Sq Ft
- Shell & core unit
- Unique freehold Property on main Sheikh Zayed Road

Community features:

- 24/7 security
- 7 dedicated high speed elevators
- Beautiful atrium lobby

- Central A/C
- Coffee shop
- Common washroom
- 1 allocated car parking
- Firefighting system
- Lease management
- Licensed restaurants
- Maintenance
- Property management
- Spectacular atrium entrance and lounge area joining the residential and office towers
- Visitors parking