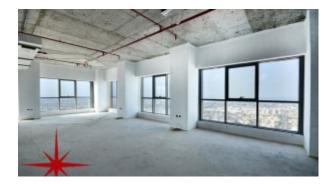

## Main Sheikh Zayed Road, Shell and Core Office in a New Building With Great Views

AED 206,580 - ID: I/L/C/SZR/OF/0715/02 - Skeikh Zayed Road - Office

| Living Area    | 1878 sq ft |
|----------------|------------|
| Parking        | 2          |
| Available From | 9-Jul-2015 |
| Half Bath      | 1          |
| Price/Area     | 110 sq ft  |
| Posting Date   | 09/07/2015 |
| View           | Sea View   |
|                |            |

BUA 1,878Sq Ft, Main Sheikh Zayed Road, shell and core office in a new building with great views

For detailed virtual tours of properties in Dubai, visit www.capellaproperties.ae

Positioned between two metro stations, this spectacular commercial tower with 52 floors of shell and core offices and 8 floors of parking with retail on the ground floor is a perfect place for a work/play lifestyle. The tower is conveniently located within 2 minutes walking distance and only 10 minute drive to Dubai international airport. The building has stunning views of sheikh zayed road, burj khalifa and the sea, close to all major 5 star hotels this is an office address to have. Other features include multi-storey car parking for 900 cars and a valet service, 8 lifts in service, individual BTU