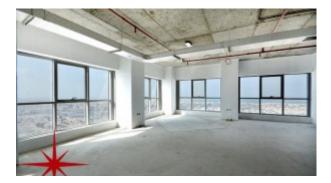

## Main Sheikh Zayed Road, Shell and Core Office in a New Building With Great Views

AED 206,580 - ID: I/L/C/SZR/OF/0715/02 - Skeikh Zayed Road - Office

| Living Area    | 1878 sq ft |
|----------------|------------|
| Parking        | 2          |
| Available From | 9-Jul-2015 |
| Half Bath      | 1          |
| Price/Area     | 110 sq ft  |
| Posting Date   | 09/07/2015 |
| View           | Sea View   |
|                |            |

BUA 1,878Sq Ft, Main Sheikh Zayed Road, shell and core office in a new building with great views

For detailed virtual tours of properties in Dubai, visit www.capellaproperties.ae

Positioned between two metro stations, this spectacular commercial tower with 52 floors of shell and core offices and 8 floors of parking with retail on the ground floor is a perfect place for a work/play lifestyle. The tower is conveniently located within 2 minutes walking distance and only 10 minute drive to Dubai international airport. The building has stunning views of sheikh zayed road, burj khalifa and the sea, close to all major 5 star hotels this is an office address to have. Other features include multi-storey car parking for 900 cars and a valet service, 8 lifts in service, individual BTU