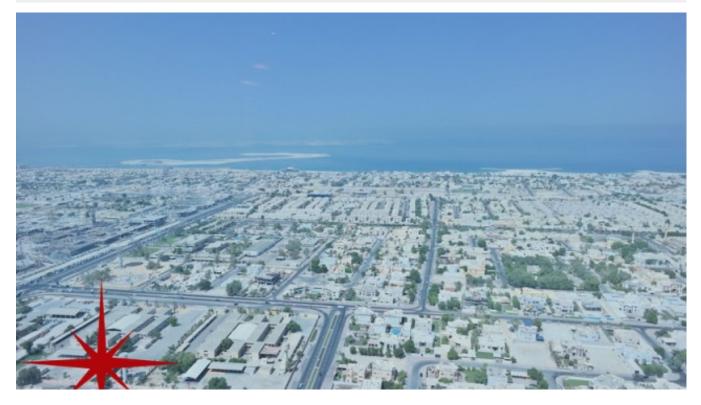

## Main Sheikh Zayed Road, Shell and Core Office in a New Building With Great Views

AED 206,580 - ID: I/L/C/SZR/OF/0715/02 - Skeikh Zayed Road - Office

| Living Area    | 1878 sq ft |
|----------------|------------|
| Parking        | 2          |
| Available From | 9-Jul-2015 |
| Half Bath      | 1          |
| Price/Area     | 110 sq ft  |
| Posting Date   | 09/07/2015 |
| View           | Sea View   |
|                |            |

BUA 1,878Sq Ft, Main Sheikh Zayed Road, shell and core office in a new building with great views

For detailed virtual tours of properties in Dubai, visit www.capellaproperties.ae

Positioned between two metro stations, this spectacular commercial tower with 52 floors of shell and core offices and 8 floors of parking with retail on the ground floor is a perfect place for a work/play lifestyle. The tower is conveniently located within 2 minutes walking distance and only 10 minute drive to Dubai international airport. The building has stunning views of sheikh zayed road, burj khalifa and the sea, close to all major 5 star hotels this is an office address to have. Other features include multi-storey car parking for 900 cars and a valet service, 8 lifts in service, individual BTU