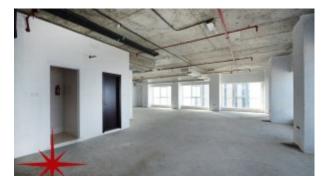

## Main Sheikh Zayed Road, Shell and Core Office in a New Building With Great Views

AED 206,580 - ID: I/L/C/SZR/OF/0715/02 - Skeikh Zayed Road - Office

| Living Area    | 1878 sq ft |
|----------------|------------|
| Parking        | 2          |
| Available From | 9-Jul-2015 |
| Half Bath      | 1          |
| Price/Area     | 110 sq ft  |
| Posting Date   | 09/07/2015 |
| View           | Sea View   |
|                |            |

BUA 1,878Sq Ft, Main Sheikh Zayed Road, shell and core office in a new building with great views

For detailed virtual tours of properties in Dubai, visit www.capellaproperties.ae

Positioned between two metro stations, this spectacular commercial tower with 52 floors of shell and core offices and 8 floors of parking with retail on the ground floor is a perfect place for a work/play lifestyle. The tower is conveniently located within 2 minutes walking distance and only 10 minute drive to Dubai international airport. The building has stunning views of sheikh zayed road, burj khalifa and the sea, close to all major 5 star hotels this is an office address to have. Other features include multi-storey car parking for 900 cars and a valet service, 8 lifts in service, individual BTU