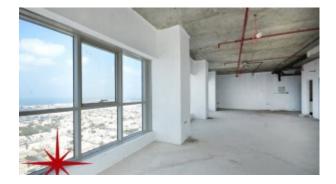

## Main Sheikh Zayed Road, Shell and Core Office in a New Building With Great Views

AED 206,580 - ID: I/L/C/SZR/OF/0715/02 - Skeikh Zayed Road - Office

| Living Area    | 1878 sq ft |
|----------------|------------|
| Parking        | 2          |
| Available From | 9-Jul-2015 |
| Half Bath      | 1          |
| Price/Area     | 110 sq ft  |
| Posting Date   | 09/07/2015 |
| View           | Sea View   |
|                |            |

BUA 1,878Sq Ft, Main Sheikh Zayed Road, shell and core office in a new building with great views

For detailed virtual tours of properties in Dubai, visit www.capellaproperties.ae

Positioned between two metro stations, this spectacular commercial tower with 52 floors of shell and core offices and 8 floors of parking with retail on the ground floor is a perfect place for a work/play lifestyle. The tower is conveniently located within 2 minutes walking distance and only 10 minute drive to Dubai international airport. The building has stunning views of sheikh zayed road, burj khalifa and the sea, close to all major 5 star hotels this is an office address to have. Other features include multi-storey car parking for 900 cars and a valet service, 8 lifts in service, individual BTU