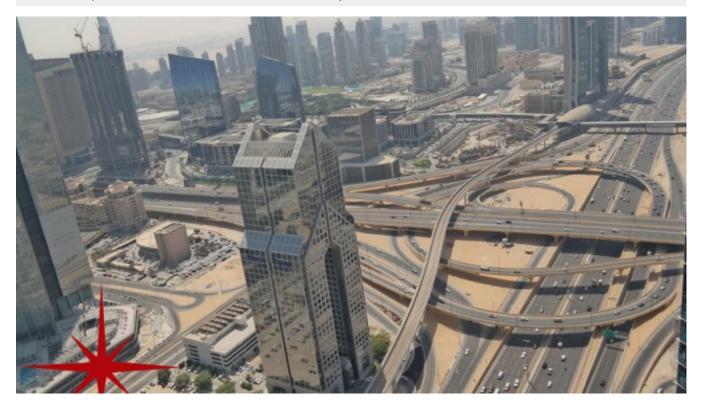

BUA 1,878Sq Ft, Main Sheikh Zayed Road, fully fitted office on higher floor with great views

For detailed virtual tours of properties in Dubai, visit www.capellaproperties.ae

Positioned between two metro stations, this spectacular commercial tower with 52 floors of shell and core offices and 8 floors of parking with retail on the ground floor is a perfect place for a work/play lifestyle. The tower is conveniently located within 2 minutes walking distance and only 10 minute drive to Dubai international airport. The building has stunning views of sheikh zayed road, burj khalifa and the sea, close to all major 5 star hotels this is an office address to

have. Other features include multi-storey car parking for 900 cars and a valet service, 8 lifts in service, individual BTU meter in each office and 2 dedicated parking spots for tenants.

Unit features: