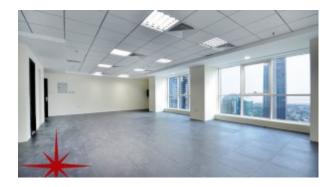

BUA 1,878Sq Ft, Main Sheikh Zayed Road, fully fitted office on higher floor with great views

For detailed virtual tours of properties in Dubai, visit www.capellaproperties.ae

Positioned between two metro stations, this spectacular commercial tower with 52 floors of shell and core offices and 8 floors of parking with retail on the ground floor is a perfect place for a work/play lifestyle. The tower is conveniently located within 2 minutes walking distance and only 10 minute drive to Dubai international airport. The building has stunning views of sheikh zayed road, burj khalifa and the sea, close to all major 5 star hotels this is an office address to

## **Property Gallery**