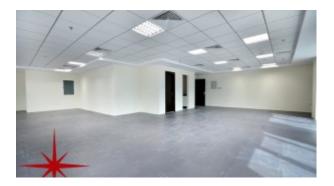

## Main Sheikh Zayed Road, fully fitted office on higher floor with great views

AED 300,480 - ID: I-L-C-SZR-OF-0715-04 - Skeikh Zayed Road - Office

| Living Area    | 1878 sq ft                     |
|----------------|--------------------------------|
| Parking        | 2                              |
| Available From | 11-Jun-2015                    |
| Half Bath      | 1                              |
| Price/Area     | 160 sq ft                      |
| Posting Date   | 11/07/2015                     |
| View           | Sheikh Zayed Road/Burj Khalifa |

BUA 1,878Sq Ft, Main Sheikh Zayed Road, fully fitted office on higher floor with great views

For detailed virtual tours of properties in Dubai, visit www.capellaproperties.ae

Positioned between two metro stations, this spectacular commercial tower with 52 floors of shell and core offices and 8 floors of parking with retail on the ground floor is a perfect place for a work/play lifestyle. The tower is conveniently located within 2 minutes walking distance and only 10 minute drive to Dubai international airport. The building has stunning views of sheikh zayed road, burj khalifa and the sea, close to all major 5 star hotels this is an office address to