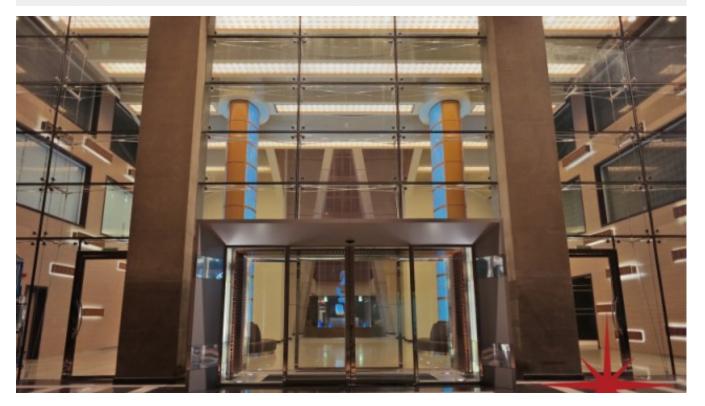

#### Unit features:

- 4,150 Sq Ft
- Shell & core unit

• Unique freehold Property on main Sheikh Zayed Road

Community features:

- 24/7 security
- 7 dedicated high speed elevators
- Beautiful atrium lobby
- Central A/C
- Coffee shop
- Common washroom
- 1 allocated car parking
- Firefighting system
- Lease management
- Licensed restaurants
- Maintenance
- Property management
- Spectacular atrium entrance and lounge area joining the residential and office towers
- Visitors parking