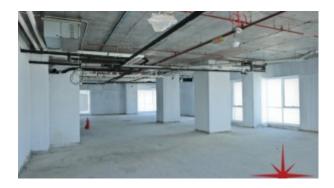

#### Unit features:

- 4,150 Sq Ft
- Shell & core unit

• Unique freehold Property on main Sheikh Zayed Road

Community features:

- 24/7 security
- 7 dedicated high speed elevators
- Beautiful atrium lobby
- Central A/C
- Coffee shop
- Common washroom
- 1 allocated car parking
- Firefighting system
- Lease management
- Licensed restaurants
- Maintenance
- Property management
- Spectacular atrium entrance and lounge area joining the residential and office towers
- Visitors parking

### **Property Gallery**