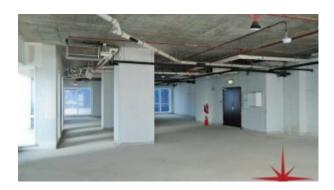

#### Unit features:

- 4,150 Sq Ft
- Shell & core unit

• Unique freehold Property on main Sheikh Zayed Road

Community features:

- 24/7 security
- 7 dedicated high speed elevators
- Beautiful atrium lobby
- Central A/C
- Coffee shop
- Common washroom
- 1 allocated car parking
- Firefighting system
- Lease management
- Licensed restaurants
- Maintenance
- Property management
- Spectacular atrium entrance and lounge area joining the residential and office towers
- Visitors parking