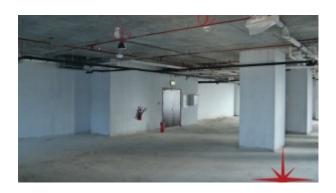

#### Unit features:

- 4,150 Sq Ft
- Shell & core unit

• Unique freehold Property on main Sheikh Zayed Road

Community features:

- 24/7 security
- 7 dedicated high speed elevators
- Beautiful atrium lobby
- Central A/C
- Coffee shop
- Common washroom
- 1 allocated car parking
- Firefighting system
- Lease management
- Licensed restaurants
- Maintenance
- Property management
- Spectacular atrium entrance and lounge area joining the residential and office towers
- Visitors parking

### **Property Gallery**