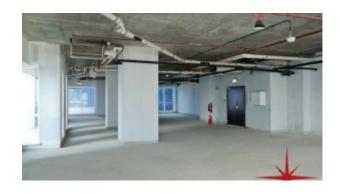

#### Unit features:

- 4,229 Sq Ft
- Shell & core unit
- Unique freehold Property on main Sheikh Zayed Road