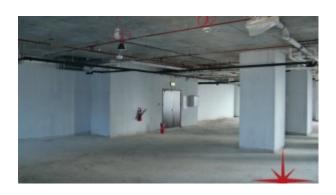

#### Unit features:

- 4,229 Sq Ft
- Shell & core unit
- Unique freehold Property on main Sheikh Zayed Road