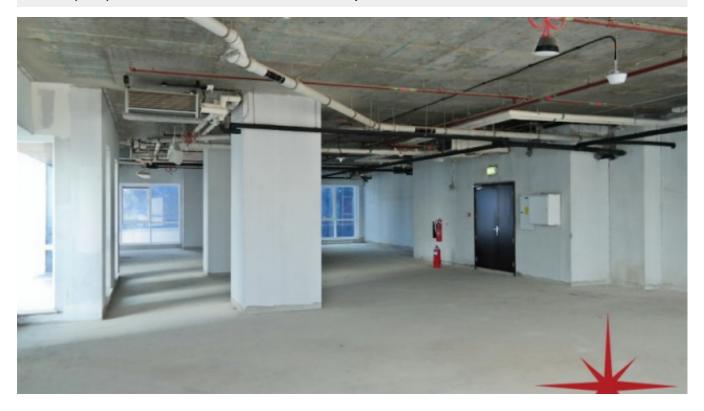

#### Unit features:

- 4,229 Sq Ft
- Shell & core unit
- Unique freehold Property on main Sheikh Zayed Road

### Community features:

- 24/7 security
- 7 dedicated high-speed elevators
- Beautiful atrium lobby
- Central A/C
- Coffee shop
- Common washroom
- 1 allocated car parking
- Firefighting system
- Lease management
- Licensed restaurants
- Maintenance
- Property management
- Spectacular atrium entrance and lounge area joining the residential and office towers
- · Visitors parking