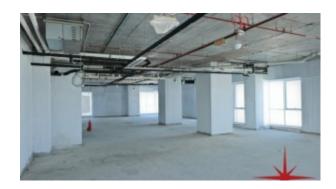

#### Unit features:

- 4,229 Sq Ft
- Shell & core unit
- Unique freehold Property on main Sheikh Zayed Road