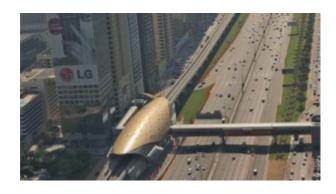

Few units have Sheikh Zayed Road Views, and are available for both sales and leasing. The ultimate office address in Dubai "Main Sheikh Zayed Road", located

between Fairmont and Shangri-la Hotels on Main Sheikh Zayed Road

The Sheikh Zayed Road is home to most of Dubai's skyscrapers, including the Emirates Towers. The highway also connects other new developments such as the Palm Jumeirah and Dubai Marina. The road has most of the Red Line of Dubai Metro running alongside it. In Dubai itself much of the highway has seven to eight lanes in each direction.

Positioned between two metro stations, this spectacular commercial tower with 37 floors of shell and core offices, with retail on the ground and Mezzanine floors is the only freehold building on Main Sheikh Zayed Road