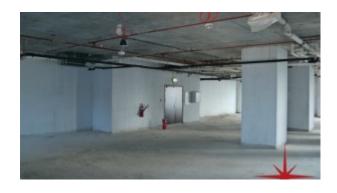

#### Unit features:

- 1,758 SqFt
- Shell & core unit

• Unique freehold Property on main Sheikh Zayed Road