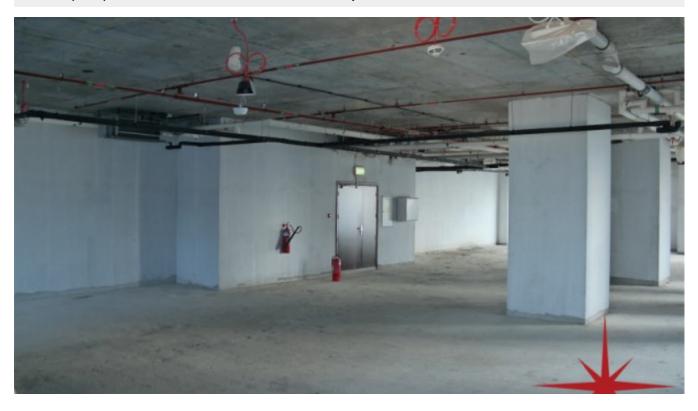

#### Unit features:

- 1,758 SqFt
- Shell & core unit

• Unique freehold Property on main Sheikh Zayed Road

# **Property Gallery**