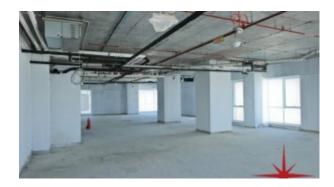

#### Unit features:

- 1,758 SqFt
- Shell & core unit

• Unique freehold Property on main Sheikh Zayed Road

1,758 Sq Ft, The ultimate office address in Dubai "Main Sheikh Zayed Road", located between Fairmont and Shangri la Hotels on Main Sheikh Zayed Road Few units have Sheikh Zayed Road Views, and are available for both sales and leasing