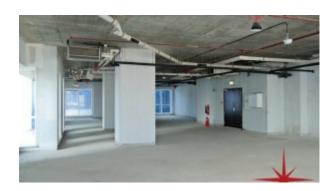

#### Unit features:

- 1,369 Sq Ft
- Shell & core unit

• Unique freehold Property on main Sheikh Zayed Road

Community features:

- 24/7 security
- 7 dedicated high speed elevators
- Beautiful atrium lobby
- Central A/C
- Coffee shop
- Common washroom
- 1 allocated car parking
- Firefighting system
- Lease management
- Licensed restaurants
- Maintenance
- Property management
- Spectacular atrium entrance and lounge area joining the residential and office towers
- Visitors parking