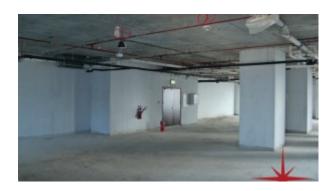

#### Unit features:

- 1,369 Sq Ft
- Shell & core unit

• Unique freehold Property on main Sheikh Zayed Road

Community features:

- 24/7 security
- 7 dedicated high speed elevators
- Beautiful atrium lobby
- Central A/C
- Coffee shop
- Common washroom
- 1 allocated car parking
- Firefighting system
- Lease management
- Licensed restaurants
- Maintenance
- Property management
- Spectacular atrium entrance and lounge area joining the residential and office towers
- Visitors parking

### **Property Gallery**