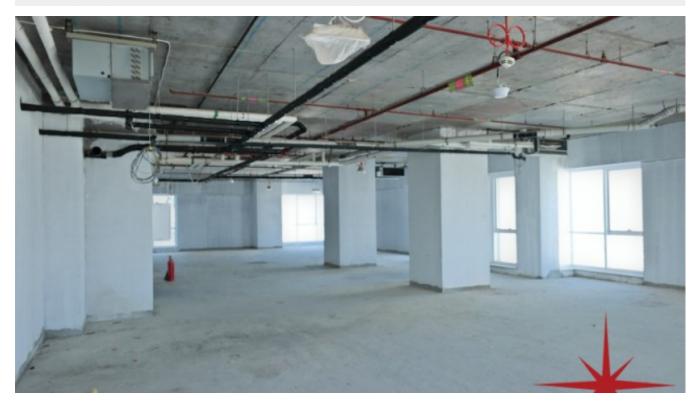

1,369 Sq Ft, The ultimate office address in Dubai "Main Sheikh Zayed Road", located between Fairmont and Shangri la Hotels on Main Sheikh Zayed Road Few units have Sheikh Zayed Road Views, and are available for both sales and leasing

#### Unit features:

- 1,369 Sq Ft
- Shell & core unit

• Unique freehold Property on main Sheikh Zayed Road

Community features:

- 24/7 security
- 7 dedicated high speed elevators
- Beautiful atrium lobby
- Central A/C
- Coffee shop
- Common washroom
- 1 allocated car parking
- Firefighting system
- Lease management
- Licensed restaurants
- Maintenance
- Property management
- Spectacular atrium entrance and lounge area joining the residential and office towers
- Visitors parking