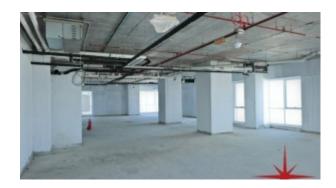

#### Unit features:

- 1,727 Sq Ft
- Shell & core unit

• Unique freehold Property on main Sheikh Zayed Road

## Community features:

- 24/7 security
- 7 dedicated high speed elevators
- Beautiful atrium lobby
- Central A/C
- Coffee shop
- Common washroom
- 1 allocated car parking
- Firefighting system
- Lease management
- Licensed restaurants
- Maintenance
- Property management
- Spectacular atrium entrance and lounge area joining the residential and office towers
- Visitors parking