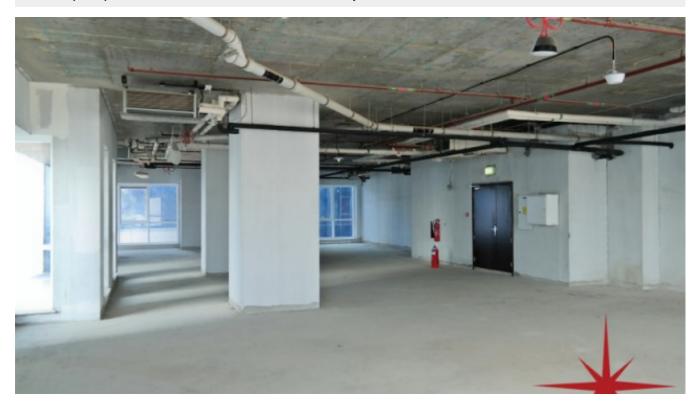

#### Unit features:

- 1,727 Sq Ft
- Shell & core unit

• Unique freehold Property on main Sheikh Zayed Road

# **Property Gallery**