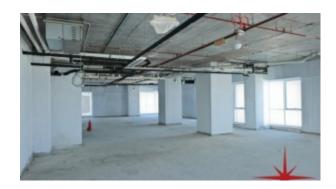

#### Unit features:

- 3,963 Sq Ft
- Shell & core unit
- Unique freehold Property on main Sheikh Zayed Road

#### Community features:

- 24/7 security
- 7 dedicated high speed elevators
- Beautiful atrium lobby
- Central A/C
- Coffee shop
- Common washroom
- 1 allocated car parking
- Firefighting system
- Lease management
- · Licensed restaurants
- Maintenance
- Property management
- Spectacular atrium entrance and lounge area joining the residential and office towers
- Visitors parking