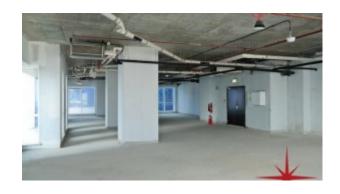

#### Unit features:

- 3,963 Sq Ft
- Shell & core unit
- Unique freehold Property on main Sheikh Zayed Road