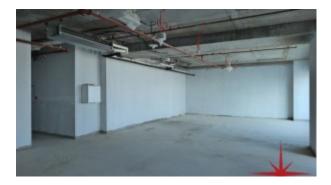

#### Unit features:

- 3,230 Sq Ft
- Shell & core unit

• Unique freehold Property on main Sheikh Zayed Road

Community features:

- 24/7 security
- 7 dedicated high-speed elevators
- Beautiful atrium lobby
- Central A/C
- Coffee shop
- Common washroom
- 1 allocated car parking
- Firefighting system
- Lease management
- Licensed restaurants
- Maintenance
- Property management
- Spectacular atrium entrance and lounge area joining the residential and office towers
- Visitors parking