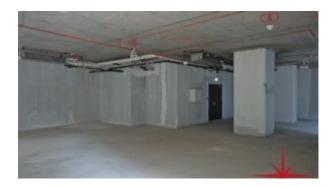

#### Unit features:

- 3,230 Sq Ft
- Shell & core unit

• Unique freehold Property on main Sheikh Zayed Road

Community features:

- 24/7 security
- 7 dedicated high-speed elevators
- Beautiful atrium lobby
- Central A/C
- Coffee shop
- Common washroom
- 1 allocated car parking
- Firefighting system
- Lease management
- Licensed restaurants
- Maintenance
- Property management
- Spectacular atrium entrance and lounge area joining the residential and office towers
- Visitors parking