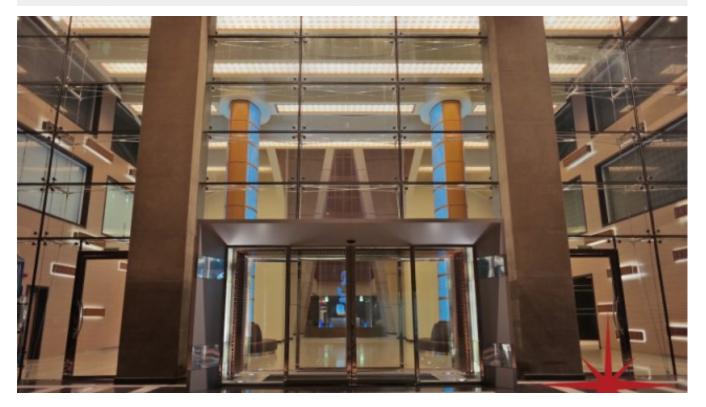

#### Unit features:

- 3,230 Sq Ft
- Shell & core unit

• Unique freehold Property on main Sheikh Zayed Road

Community features:

- 24/7 security
- 7 dedicated high-speed elevators
- Beautiful atrium lobby
- Central A/C
- Coffee shop
- Common washroom
- 1 allocated car parking
- Firefighting system
- Lease management
- Licensed restaurants
- Maintenance
- Property management
- Spectacular atrium entrance and lounge area joining the residential and office towers
- Visitors parking